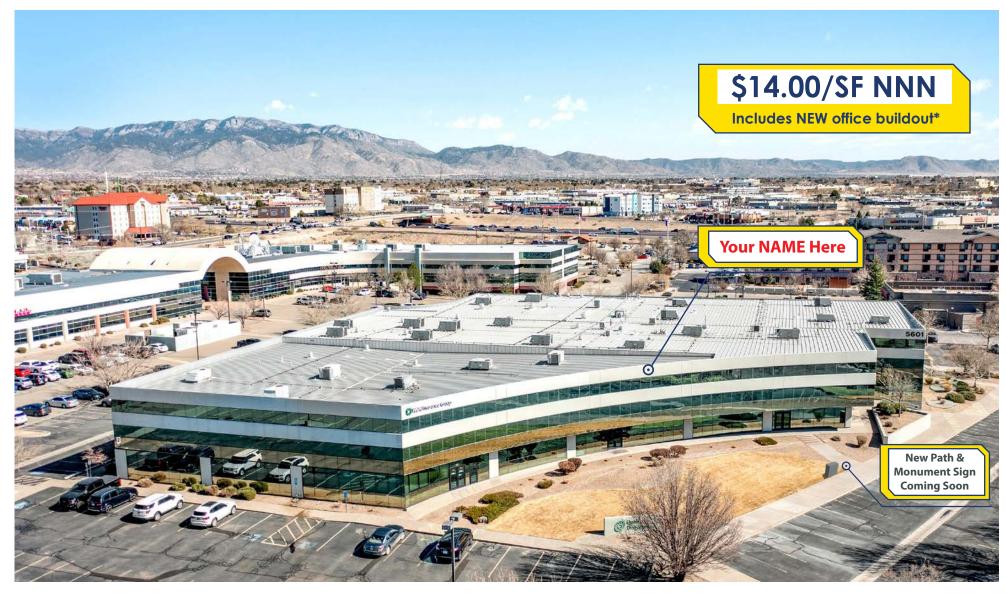

5601 OFFICE BLVD NE, ALBUQUERQUE, NM 87109

5601 OFFICE BLVD NE, ALBUQUERQUE, NM 87109

#### **LEASE**

- \*\*N\*\* \$14.00/\$F NNN (NNN's of approx. \$5/\$F)
  Includes NEW office buildout\*
  \*Up to \$35/\$F below the ceiling. 5 year term minimum.
- » Total Available Space:
  Up to 8,961 RSF (Space can be divided)

### **FEATURES**

- » Spaces can be combined or divided to fit tenants needs
- » Highly desirable North I-25 sub-market Suite can be configured for a variety of uses: medical, office, flex, retail showroom, etc.
- » 24' Ceiling height
- » Abundant amenities including restaurants and hotels in walking distance
- » Building and monument signage available
- » Excellent parking