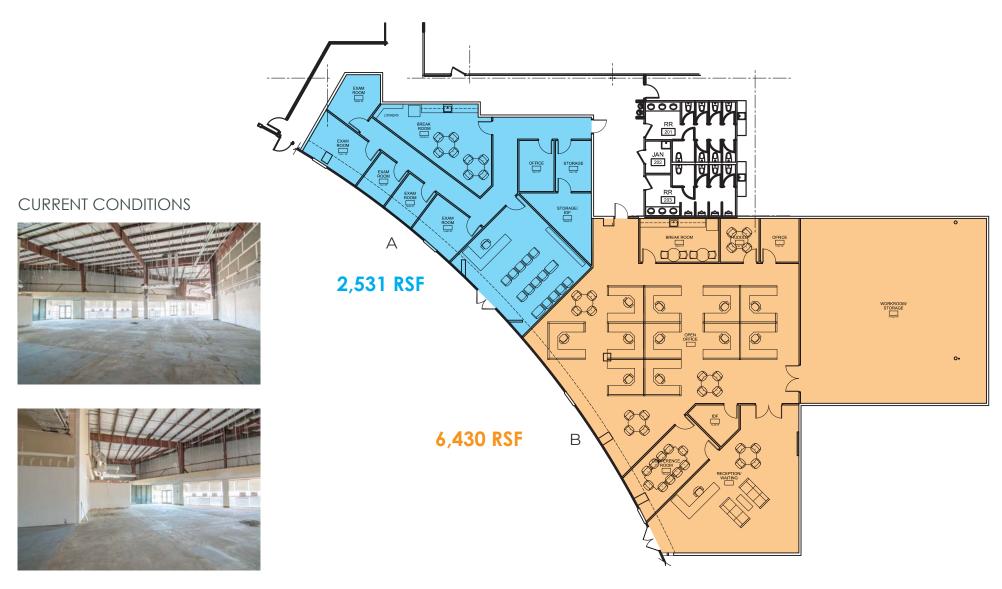

#### STACEY NENNINGER, CCIM

✓ stacey@argusinvestmentrealty.com

**5**05.855.7608

For Lease

FLOOR PLAN

For Lease

FLOOR PLAN - CONCEPTUAL

5601 OFFICE BLVD NE, ALBUQUERQUE, NM 87109