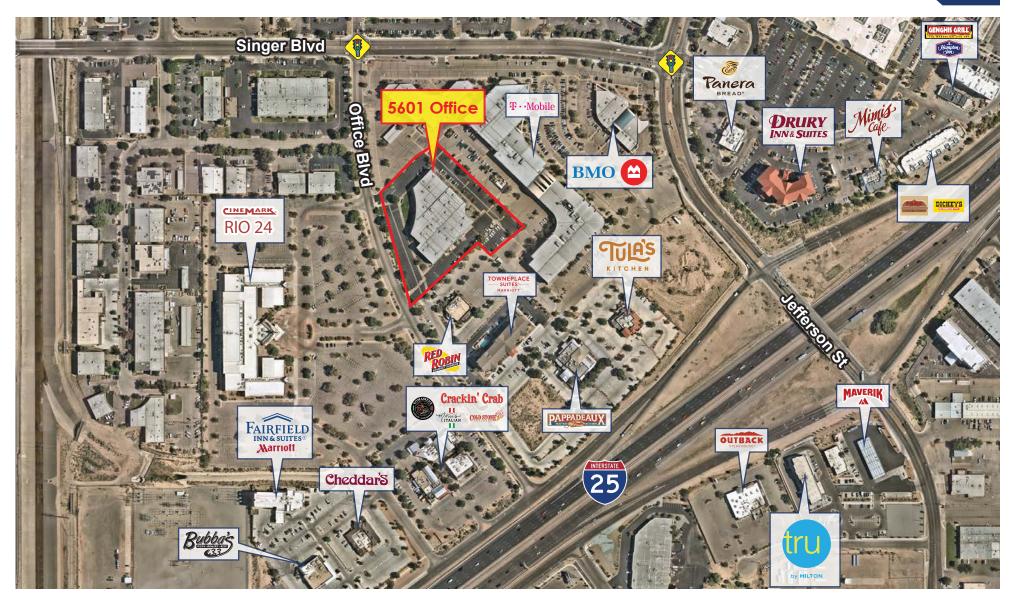

5601 OFFICE BLVD NE, ALBUQUERQUE, NM 87109

5601 OFFICE BLVD NE, ALBUQUERQUE, NM 87109

### **FEATURES**

- » Spaces can be combined or divided to fit tenants needs
- » Highly desirable North I-25 sub-market Suite can be configured for a variety of uses: medical, office, flex, retail showroom, etc.
- » 24' Ceiling height
- » Abundant amenities including restaurants and hotels in walking distance
- » Building and monument signage available
- » Excellent parking