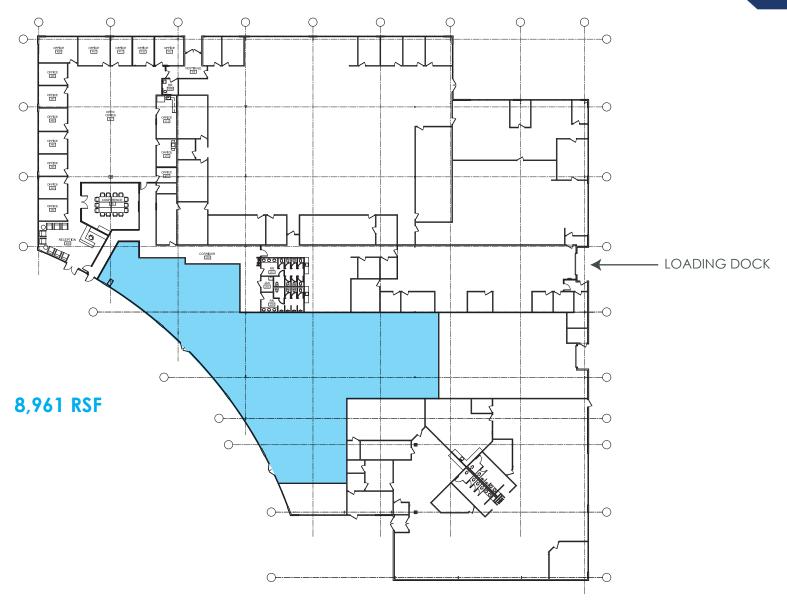

#### **LEASE**

- \*\*N\*\* \$14.00/\$F NNN (NNN's of approx. \$5/\$F)
  Includes NEW office buildout\*
  \*Up to \$35/\$F below the ceiling. 5 year term minimum.
- » Total Available Space:
  Up to 8,961 RSF (Space can be divided)

### **FEATURES**

- » Spaces can be combined or divided to fit tenants needs
- » Highly desirable North I-25 sub-market Suite can be configured for a variety of uses: medical, office, flex, retail showroom, etc.
- » 24' Ceiling height
- » Abundant amenities including restaurants and hotels in walking distance
- » Building and monument signage available
- » Excellent parking

#### STACEY NENNINGER, CCIM

✓ stacey@argusinvestmentrealty.com

**5**05.855.7608

For Lease

FLOOR PLAN

For Lease

FLOOR PLAN - CONCEPTUAL

5601 OFFICE BLVD NE, ALBUQUERQUE, NM 87109