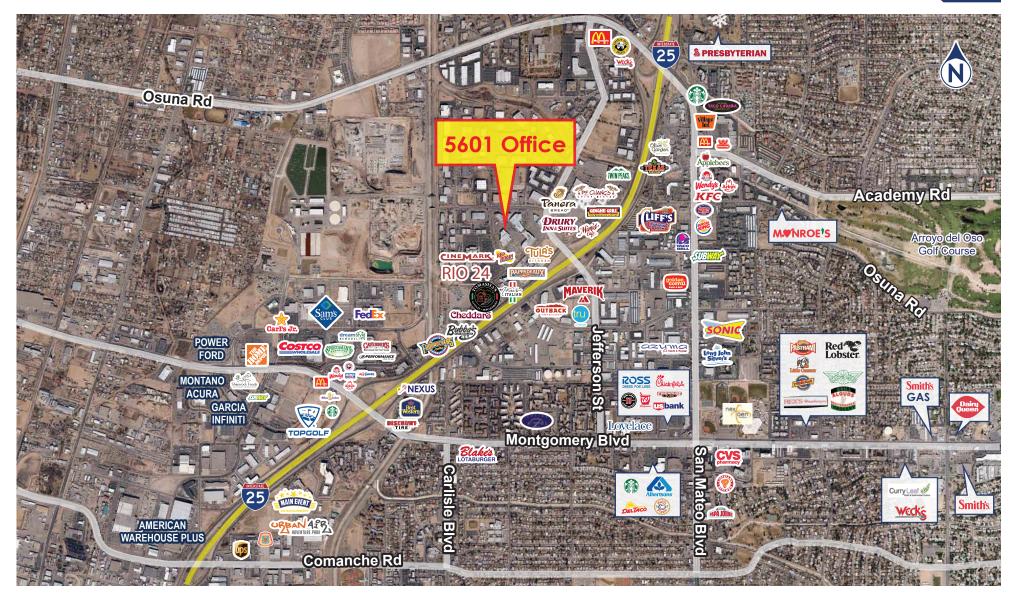

5601 OFFICE BLVD NE, ALBUQUERQUE, NM 87109

5601 OFFICE BLVD NE. ALBUQUERQUE. NM 87109

**5 MINUTE DRIVE TIME** 

**Population - 22,332** 

10 MINUTE DRIVE TIME

**Population - 120,050** 

**15 MINUTE DRIVE TIME** 

**Population - 281,129** 

**20 MINUTE DRIVE TIME** 

**Population - 501,380** 

**Avg HH Income - \$55,987** 

**Avg HH Income - \$71,306** 

**Avg HH Income - \$76,827** 

Avg HH Income - \$76,697