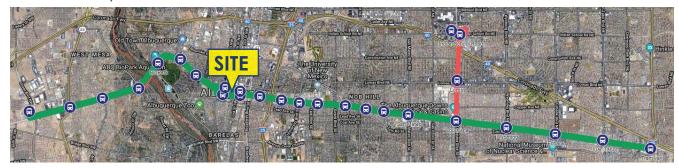

## DOWNTOWN PARKING & TRANSPORTATION

City Parking Facilities

**ART Stops** 

**NM Rail Runner Station** 

### **Albuquerque Rapid Transit Project**

Transit can help customers get to local businesses; expanding market area by providing more accessibility.

Increasing the ability for employees to take transit to work, freeing up on-site parking space and providing convenient access for visiting tourists to shops, restaurants and museums.

ART runs along Central between Unser Blvd. & Tramway Blvd.

A bus will arrive every 7 to 8 minutes between 6:30 a.m. and 6:30 p.m

A bus will arrive every 15 minutes before 6:30 a.m. and after 6:30 p.m.

**ART Route and Stops** 