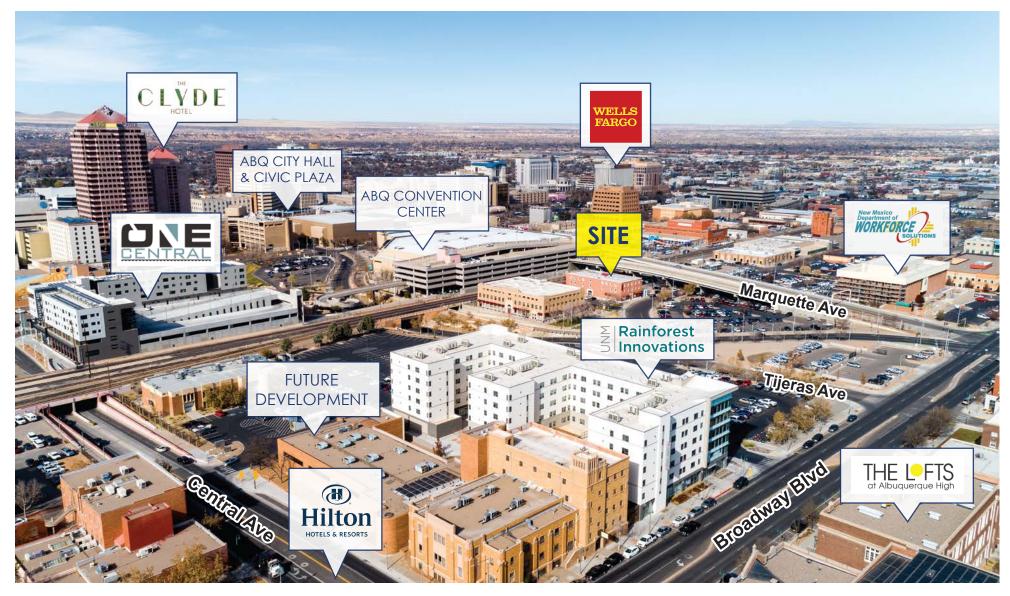

17 COMMERCIAL ST NE, ALBUQUERQUE, NM 87102





### 2nd Floor & 3rd Floor

Shared office/workspace available.

See floor plan for pricing & details

### Suite 300

**Rate:** \$23.75/RSF **Size:** 3,747 RSF

- )) Located in Albuquerque's innovation corridor
- >>> Free on-site parking
- )) Building conference rooms available at no additional charge
- )) Contemporary buildout
- >> Excellent high-speed internet included in rent

### STACEY NENNINGER, CCIM

■ stacey@argusinvestmentrealty.com

505.855.7608





SECOND FLOOR



**203:** LEASED **205:** LEASED **208:** \$250/month **204:** LEASED **206:** LEASED **209:** \$250/month





THIRD FLOOR

For Lease

OFFICE 317- \$850/MONTH OFFICE 316- \$400/MONTH OFFICE CUBICAL - \$150/MONTH

SUITE 300 - \$23.75/RSF 3,747 RSF









AREA OVERVIEW







AREA OVERVIEW





## DOWNTOWN PARKING & TRANSPORTATION



City Parking Facilities



**ART Stops** 



**NM Rail Runner Station** 

### **Albuquerque Rapid Transit Project**

Transit can help customers get to local businesses; expanding market area by providing more accessibility.



Increasing the ability for employees to take transit to work, freeing up on-site parking space and providing convenient access for visiting tourists to shops, restaurants and museums.

ART runs along Central between Unser Blvd. & Tramway Blvd.

A bus will arrive every 7 to 8 minutes between 6:30 a.m. and 6:30 p.m

A bus will arrive every 15 minutes before 6:30 a.m. and after 6:30 p.m.



**ART Route and Stops** 





## DRIVE TIME DEMOGRAPHICS





## **5 MINUTE DRIVE TIME**



Population - 78,432



**Av