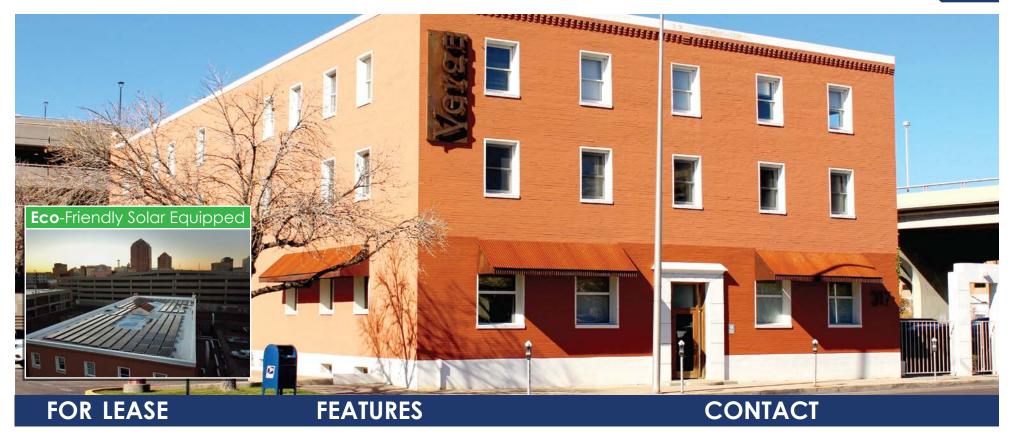

317 COMMERCIAL ST NE, ALBUQUERQUE, NM 87102

For Lease

OFFICE 317- \$850/MONTH OFFICE 316- \$400/MONTH OFFICE CUBICAL - \$150/MONTH

SUITE 300 - \$23.75/RSF 3,747 RSF

AREA OVERVIEW

AREA OVERVIEW