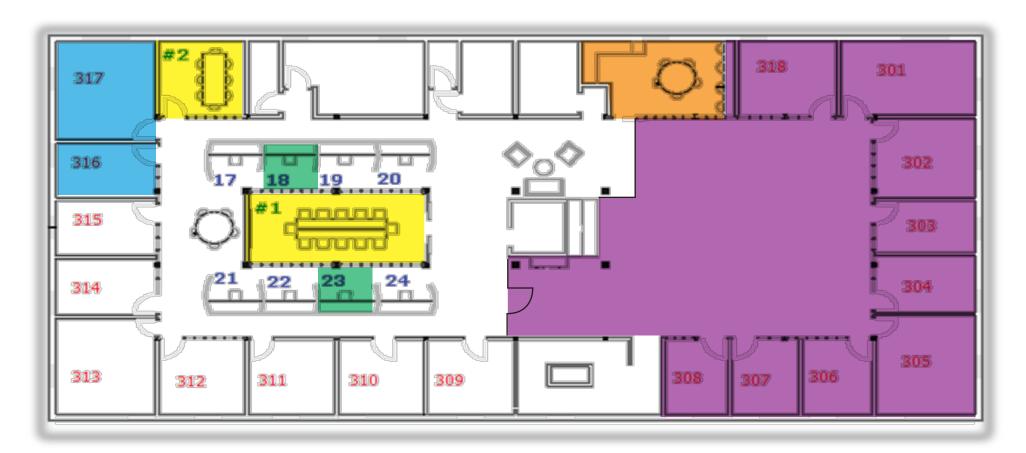

### STACEY NENNINGER, CCIM

■ stacey@argusinvestmentrealty.com

505.855.7608

SECOND FLOOR

**203:** LEASED **205:** LEASED **208:** \$250/month **204:** LEASED **206:** LEASED **209:** \$250/month

THIRD FLOOR

For Lease

OFFICE 317- \$850/MONTH OFFICE 316- \$400/MONTH OFFICE CUBICAL - \$150/MONTH

SUITE 300 - \$23.75/RSF 3,747 RSF

AREA OVERVIEW

AREA OVERVIEW