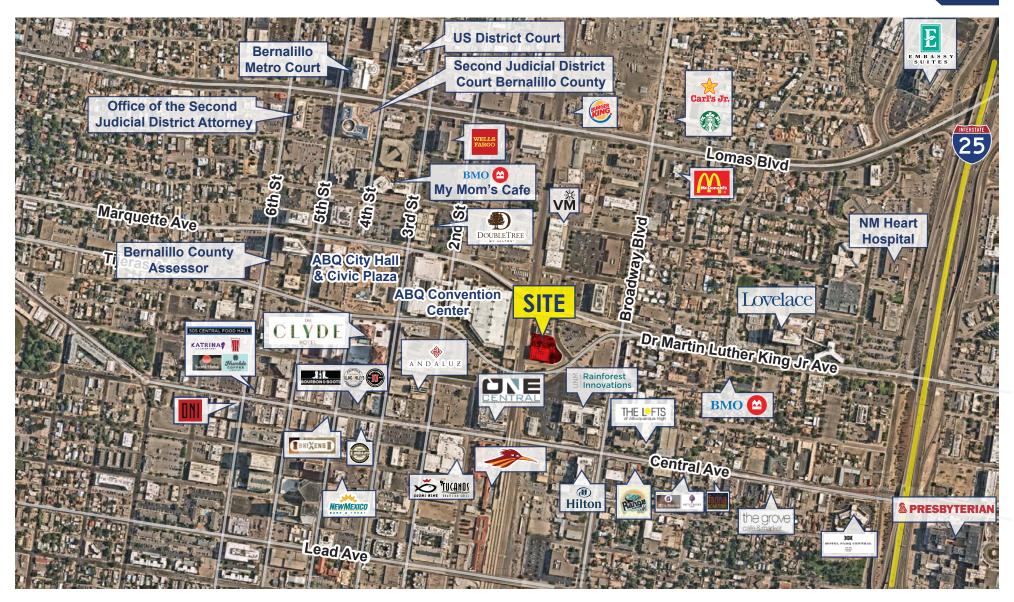

, ALBUQUERQUE, NM 87102





### 2nd Floor & 3rd Floor

Shared office/workspace available.

See floor plan for pricing & details

### Suite 300

**Rate:** \$23.75/RSF **Size:** 3,747 RSF

- )) Located in Albuquerque's innovation corridor
- >>> Free on-site parking
- )) Building conference rooms available at no additional charge
- )) Contemporary buildout
- >> Excellent high-speed internet included in rent

### STACEY NENNINGER, CCIM

■ stacey@argusinvestmentrealty.com

505.855.7608





SECOND FLOOR



**203:** LEASED **205:** LEASED **208:** \$250/month **204:** LEASED **206:** LEASED **209:** \$250/month





THIRD FLOOR

For Lease

OFFICE 317- \$850/MONTH OFFICE 316- \$400/MONTH OFFICE CUBICAL - \$150/MONTH

SUITE 300 - \$23.75/RSF 3,747 RSF









AREA OVERVIEW







AREA OVERVIEW





## DOWNTOWN PARKING & TRANSPORTATION



City Parking Facilities



**ART Stops** 



**NM Rail Runner Station** 

### **Albuquerque Rapid Transit Project**

Transit can help customers get to local businesses; expanding market area by providing more accessibility.



Increasing the ability for employees to take transit to work, freeing up on-site parking space and providing convenient access for visiting tourists to shops, restaurants and museums.

ART runs along Central between Unser Blvd. & Tramway Blvd.

A bus will arrive every 7 to 8 minutes between 6:30 a.m. and 6:30 p.m

A bus will arrive every 15 minutes before 6:30 a.m. and after 6:30 p.m.



**ART Route and Stops** 





## DRIVE TIME DEMOGRAPHICS





## **5 MINUTE DRIVE TIME**



Population - 78,432



**Avg HH Income - \$53,