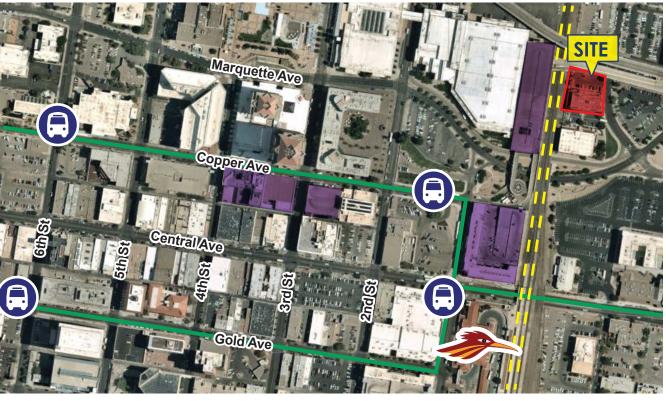

## DOWNTOWN PARKING & TRANSPORTATION

City Parking Facilities

**ART Stops** 

**NM Rail Runner Station** 

### **Albuquerque Rapid Transit Project**

Transit can help customers get to local businesses; expanding market area by providing more accessibility.

Increasing the ability for employees to take transit to work, freeing up on-site parking space and providing convenient access for visiting tourists to shops, restaurants and museums.

ART runs along Central between Unser Blvd. & Tramway Blvd.

A bus will arrive every 7 to 8 minutes between 6:30 a.m. and 6:30 p.m

A bus will arrive every 15 minutes before 6:30 a.m. and after 6:30 p.m.

**ART Route and Stops** 