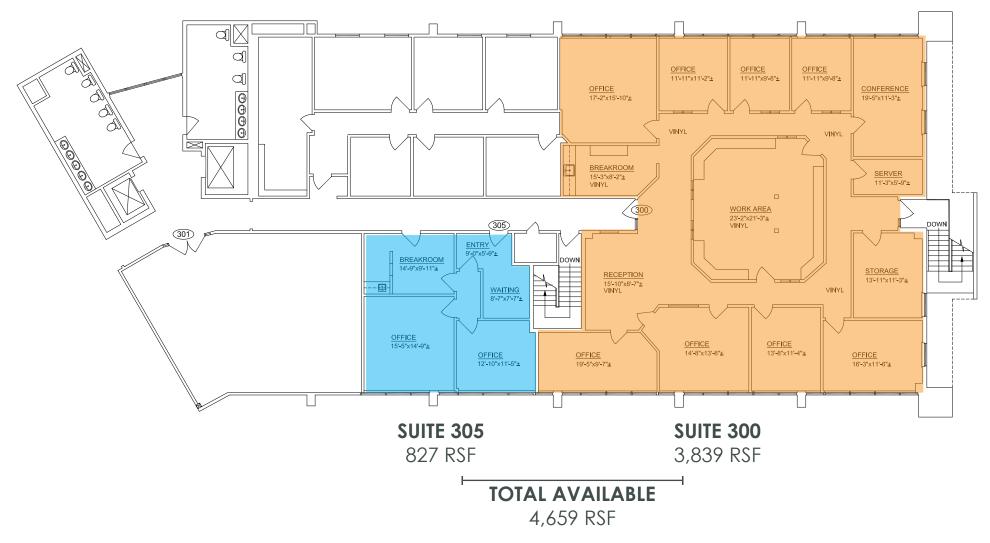

4001 INDIAN SCHOOL, ALBUQUERQUE, NM 87110

**Available Space** 

**)) Suite 150:** 1,908 RSF

» Suite 300\*: 3,839 RSF

Suite 305\*: 827 RSF

\*Can be combined: 4,659 RSF

- » Easy access to entire city!
- » Close proximity to restaurants, health clubs and shopping
- )) Adjacent to **NEW Whole Foods** shopping center
- )) Covered parking available

#### STACEY NENNINGER, CCIM

■ stacey@argusinvestmentrealty.com

505.855.7608

FIRST FLOOR

THIRD FLOOR

4001 INDIAN SCHOOL, ALBUQUERQUE, NM 87110

For **L**EASE

ArgusInvestmentRealty.com