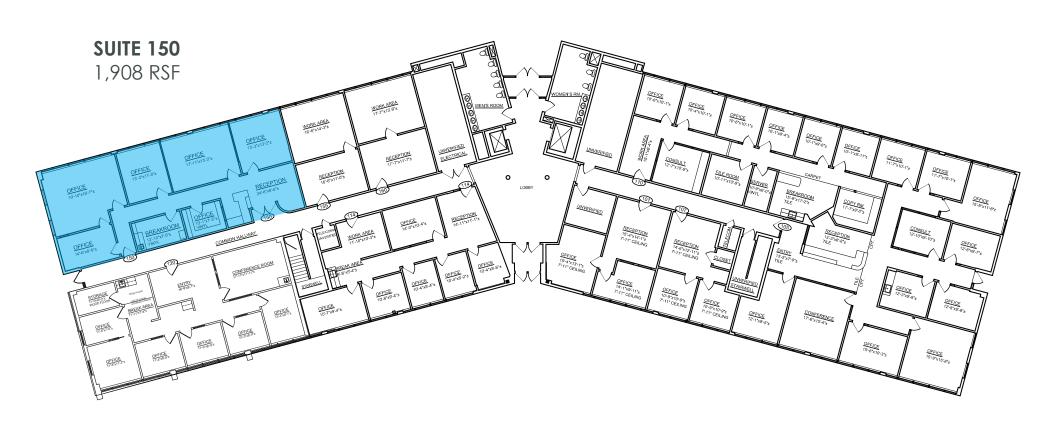

4001 INDIAN SCHOOL, ALBUQUERQUE, NM 87110

**Available Space** 

**)) Suite 150:** 1,908 RSF

» Suite 300\*: 3,839 RSF

Suite 305\*: 827 RSF

\*Can be combined: 4,659 RSF

- » Easy access to entire city!
- » Close proximity to restaurants, health clubs and shopping
- )) Adjacent to **NEW Whole Foods** shopping center
- )) Covered parking available

#### STACEY NENNINGER, CCIM

■ stacey@argusinvestmentrealty.com

505.855.7608

FIRST FLOOR

THIRD FLOOR

4001 INDIAN SCHOOL, ALBUQUERQUE, NM 87110

For **L**EASE

ArgusInvestmentRealty.com