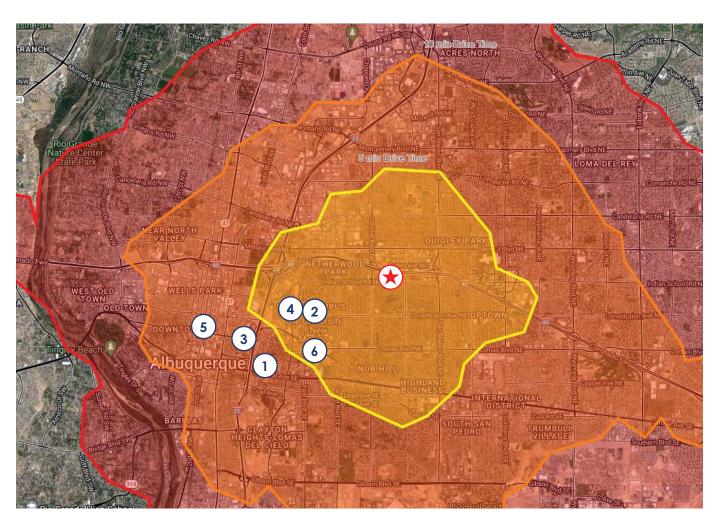

4001 INDIAN SCHOOL, ALBUQUERQUE, NM 87110

For LEASE

ArgusInvestmentRealty.com

DRIVE TIME AERIAL

#### 5 MINUTE DRIVE TIME 10 MINUTE DRIVE TIME 15 MINUTE DRIVE TIME

Notable Destinations with Drive/Dist

4001 Indian School Rd NE

- 1. Presbyterian Hospital 8 min/4.5 mi
- **UNM Hospital** 7 min/2 mi
- 3. Lovelace & Lovelace Heart Hospital - 8 min/4 mi
- 4. UNM Cancer Hospital 7 min/2 mi
- 5. Courthouse District 9 min/3.5 mi
- 6. **UNM** 5 min/2 mi