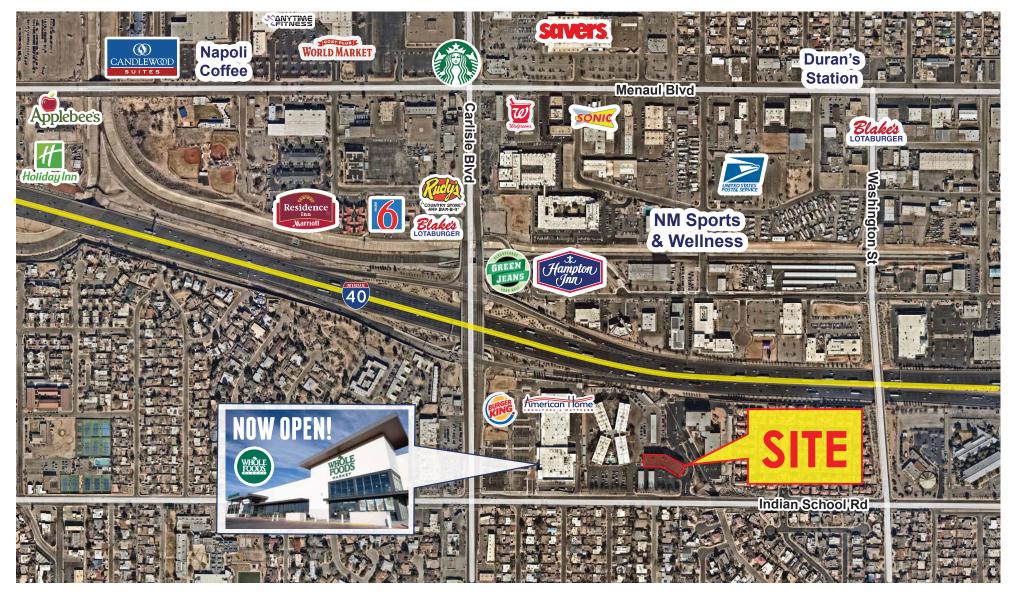

4001 INDIAN SCHOOL, ALBUQUERQUE, NM 87110

For LEASE

ArgusInvestmentRealty.com

DRIVE TIME AERIAL

#### 5 MINUTE DRIVE TIME 10 MINUTE DRIVE TIME 15 MINUTE DRIVE TIME

Notable Destinations with Drive/Dist

4001 Indian School Rd NE

- 1. Presbyterian Hospital 8 min/4.5 mi
- **UNM Hospital** 7 min/2 mi
- 3. Lovelace & Lovelace Heart Hospital - 8 min/4 mi
- 4. UNM Cancer Hospital 7 min/2 mi
- 5. Courthouse District 9 min/3.5 mi
- 6. **UNM** 5 min/2 mi