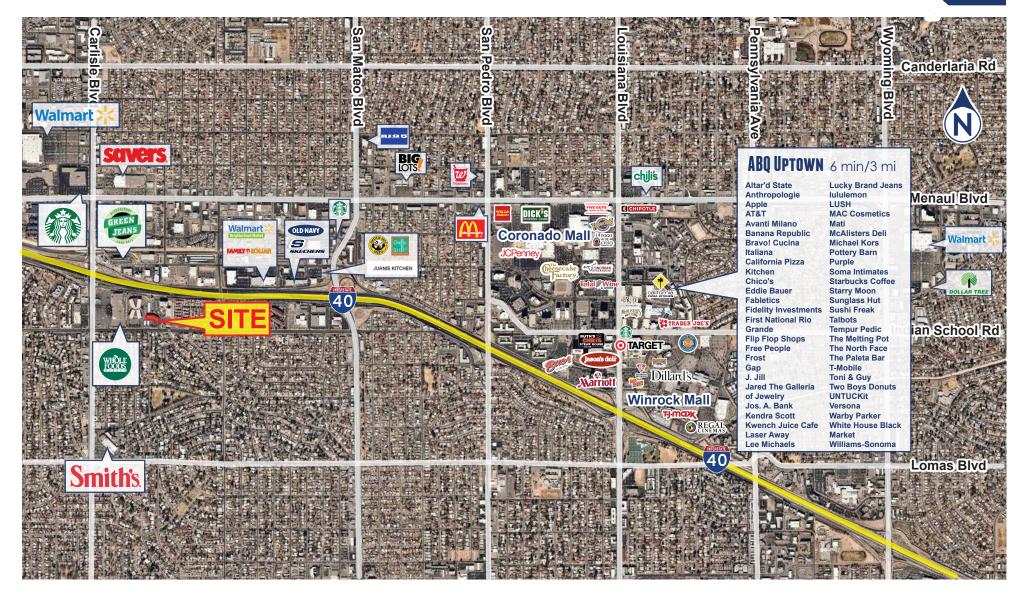

4001 INDIAN SCHOOL, ALBUQUERQUE, NM 87110

**Available Space** 

**)) Suite 150:** 1,908 RSF

» Suite 300\*: 3,839 RSF

Suite 305\*: 827 RSF

\*Can be combined: 4,659 RSF

- » Easy access to entire city!
- » Close proximity to restaurants, health clubs and shopping
- )) Adjacent to **NEW Whole Foods** shopping center
- )) Covered parking available

4001 INDIAN SCHOOL, ALBUQUERQUE, NM 87110

For LEASE

ArgusInvestmentRealty.com

DRIVE TIME AERIAL