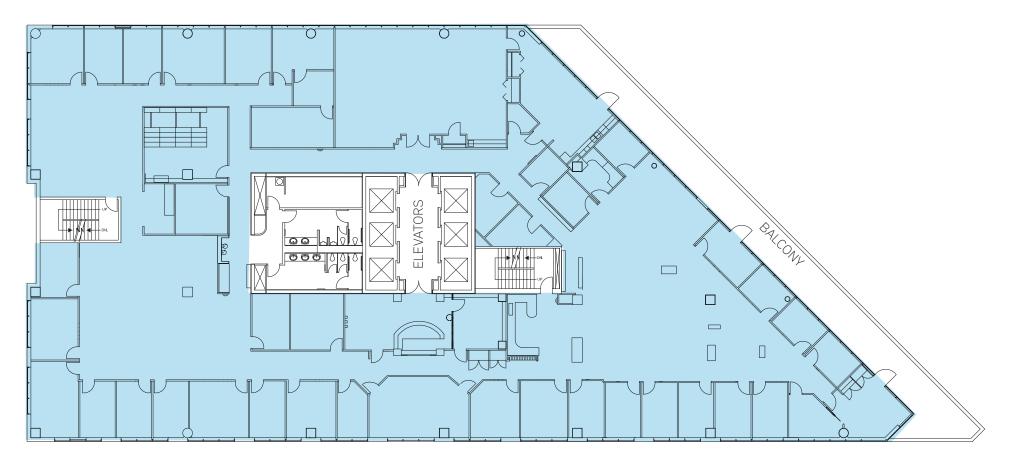

#### 3 Full Floors Available - Up To 67,000 RSF

For Lease | 500 marquette ave NW, Albuquerque, NM 87102

For Lease

FIRST FLOOR

FOR LEASE 500 MARQUETTE AVE NW, ALBUQUERQUE, NM 87102

SECOND FLOOR

For Lease | 500 marquette ave NW, Albuquerque, NM 87102

ArgusInvestmentRealty.com

For Lease

FOURTH FLOOR

For

LEASE

FOR LEASE 500 MARQUETTE AVE NW, ALBUQUERQUE, NM 87102

FIFTH FLOOR

For