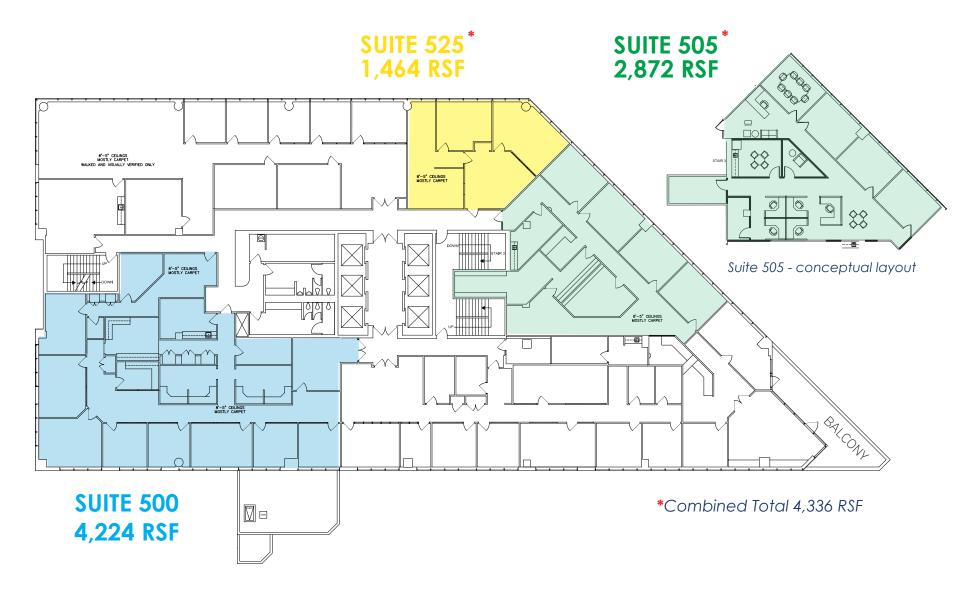

#### Size Space **1st Floor** Suite 110 1,173 RSF 4th Floor Suite 400 9,087 RSF 5th Floor Suite 500 4,224 RSF Suite 505\* 2,872 RSF Suite 525\* 1,464 RSF \*Combined Total 4,336 RSF

| Space                    | Size                      |  |  |  |  |
|--------------------------|---------------------------|--|--|--|--|
| 6th Floor                |                           |  |  |  |  |
| Suite 600*               | 4,224 RSF                 |  |  |  |  |
| Suite 620*               | 3,590 RSF                 |  |  |  |  |
| *Combined T              | *Combined Total 7,814 RSF |  |  |  |  |
| 7th Floor                |                           |  |  |  |  |
| Suite 700                | 12,393 RSF                |  |  |  |  |
| Suite 770                | 4,133 RSF                 |  |  |  |  |
| Suite 715                | 1,424 RSF                 |  |  |  |  |
| 8th Floor                |                           |  |  |  |  |
| Suite 800                | 19,608 RSF                |  |  |  |  |
| 9th Floor                |                           |  |  |  |  |
| Suite 910*               | 1,630 RSF                 |  |  |  |  |
| Suite 920*               | 2,007 RSF                 |  |  |  |  |
| *Combined Total 3,637 RS |                           |  |  |  |  |

ArgusInvestmentRealty.com

For Lease

FOURTH FLOOR

For

LEASE

FOR LEASE 500 MARQUETTE AVE NW, ALBUQUERQUE, NM 87102

FIFTH FLOOR

For