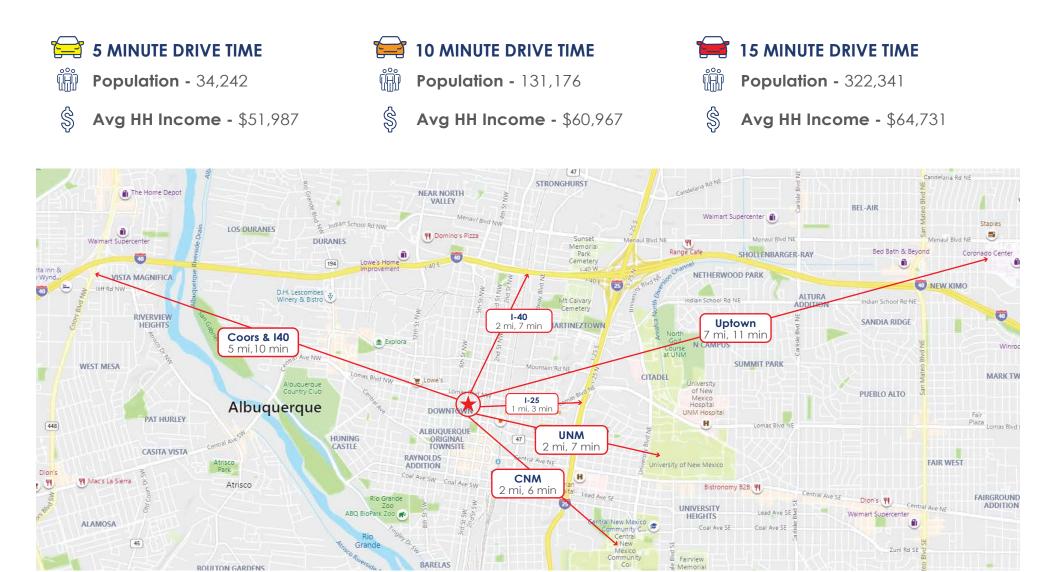

DRIVE TIME DEMOGRAPHICS

For Lease | 500 marquette ave NW, Albuquerque, NM 87102