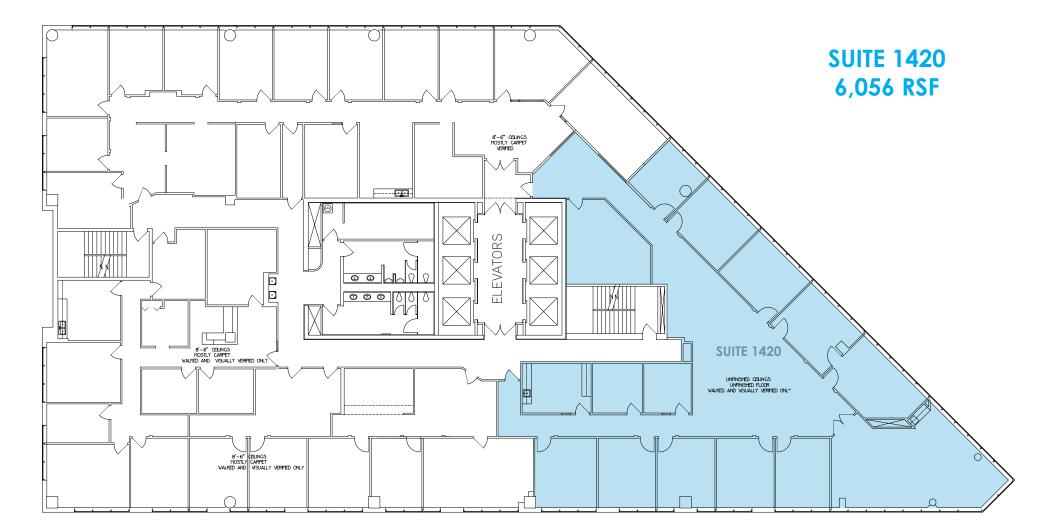

Sizo

| Space      | Size      |  |  |  |  |  |  |
|------------|-----------|--|--|--|--|--|--|
| 10th Floor |           |  |  |  |  |  |  |
| Suite 1000 | 4,598 RSF |  |  |  |  |  |  |
| 13th Floor |           |  |  |  |  |  |  |
| Suite 1300 | 2,703 RSF |  |  |  |  |  |  |
| Suite 1360 | 3,340 RSF |  |  |  |  |  |  |
| 14th Floor |           |  |  |  |  |  |  |
| Suite 1420 | 6,056 RSF |  |  |  |  |  |  |

#### Lease Pricing \$22.50/RSF Full Service

For Lease | 500 marquette ave NW, Albuquerque, NM 87102

AVAILABLE SPACE - BY SIZE

| Space      | Size       |         | Space      | Size      |
|------------|------------|---------|------------|-----------|
| 7th Floor  | 20,841 RSF | $\star$ | Suite 1300 | 2,703 RSF |
| 8th Floor  | 19,608 RSF | $\star$ | Suite 910  | 1,630 RSF |
| 4th Floor  | 9,087 RSF  | $\star$ | Suite 525  | 1,464 RSF |
| Suite 1420 | 6,056 RSF  |         | Suite 110  | 1,173 RSF |
| Suite 1000 | 4,598 RSF  |         |            |           |
| Suite 500  | 4,224 RSF  |         |            |           |
| Suite 600  | 4,224 RSF  |         |            |           |
| Suite 620  | 3,590 RSF  |         |            |           |
| Suite 1360 | 3,340 RSF  |         |            |           |
| Suite 505  | 2,872 RSF  |         |            |           |
| Suite 920  | 2,007 RSF  |         |            |           |
|            |            |         |            |           |

ArgusInvestmentRealty.com

For

LEASE

FOURTEENTH FLOOR

For

LEASE

FOR LEASE | 500 MARQUETTE AVE NW, ALBUQUERQUE, NM 87102