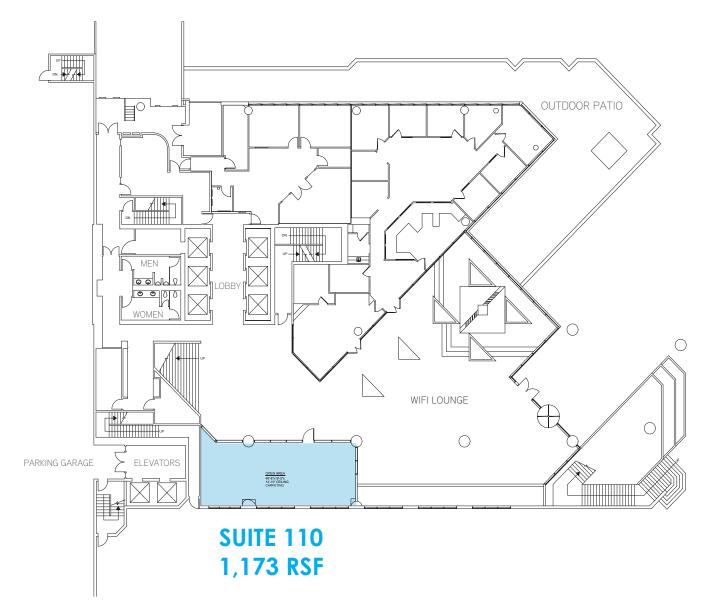

#### 3 Full Floors Available - Up To 67,000 RSF

For Lease | 500 marquette ave NW, Albuquerque, NM 87102

For Lease

FIRST FLOOR

FOR LEASE 500 MARQUETTE AVE NW, ALBUQUERQUE, NM 87102

SECOND FLOOR

For Lease | 500 marquette ave NW, Albuquerque, NM 87102

#### Available Space

» 1,173 ±RSF - 50,000 ±RSF