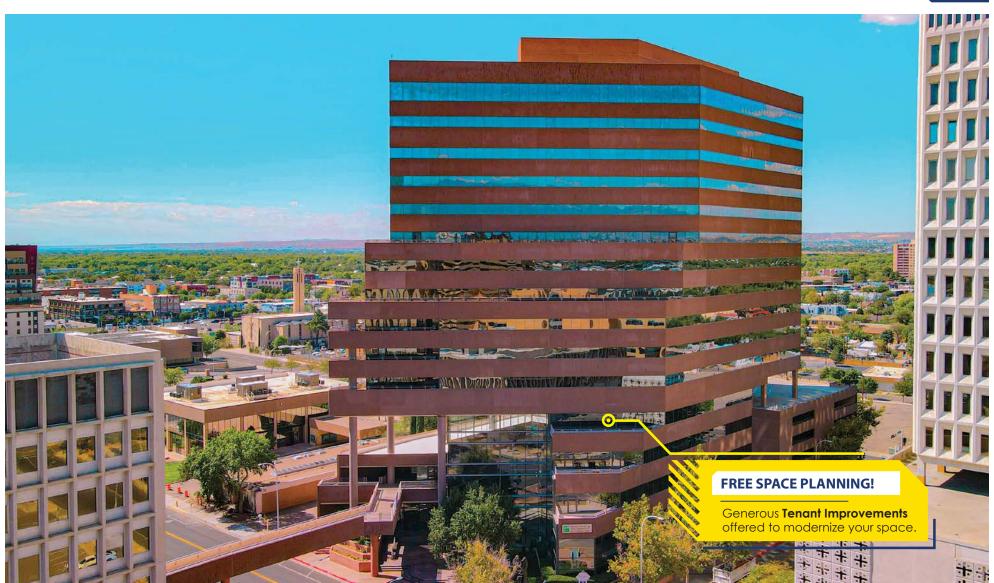

500 MARQUETTE AVE NW, ALBUQUERQUE, NM 87102

For

LEASE

For Lease | 500 marquette ave NW, Albuquerque, NM 87102

#### 500 MARQUETTE AVE NW, ALBUQUERQUE, NM 87102

#### LEASE

» \$22.50/RSF Full Service

#### Available Space

» 1,173 ±RSF - 50,000 ±RSF

#### **FEATURES**

- » Class A landmark building
- » Great downtown location
- » On-site security during business hours
- » On-site, secured parking garage for tenants and guests
- » Public Wi-Fi lounge on 1st & 2nd Floor
- » Cafe & common collaborative areas
- » Incredible views
- » Large contiguous space/multiple floors
- » Dozens of walkable restaurant destinations
- » Minutes to Rapid Ride and Rail Runner