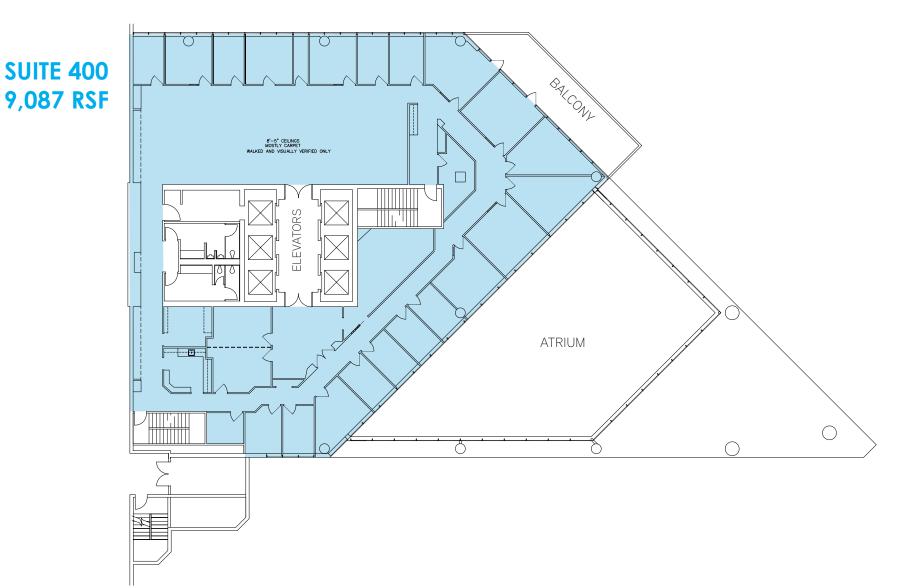

ArgusInvestmentRealty.com

For Lease

FOURTH FLOOR

For

LEASE

FOR LEASE 500 MARQUETTE AVE NW, ALBUQUERQUE, NM 87102

FIFTH FLOOR

For

#### Size Space **1st Floor** Suite 110 1,173 RSF 4th Floor Suite 400 9,087 RSF 5th Floor Suite 500 4,224 RSF Suite 505\* 2,872 RSF Suite 525\* 1,464 RSF \*Combined Total 4,336 RSF

| Space                    | Size                      |  |  |  |  |
|--------------------------|---------------------------|--|--|--|--|
| 6th Floor                |                           |  |  |  |  |
| Suite 600*               | 4,224 RSF                 |  |  |  |  |
| Suite 620*               | 3,590 RSF                 |  |  |  |  |
| *Combined T              | *Combined Total 7,814 RSF |  |  |  |  |
| 7th Floor                |                           |  |  |  |  |
| Suite 700                | 12,393 RSF                |  |  |  |  |
| Suite 770                | 4,133 RSF                 |  |  |  |  |
| Suite 715                | 1,424 RSF                 |  |  |  |  |
| 8th Floor                |                           |  |  |  |  |
| Suite 800                | 19,608 RSF                |  |  |  |  |
| 9th Floor                |                           |  |  |  |  |
| Suite 910*               | 1,630 RSF                 |  |  |  |  |
| Suite 920*               | 2,007 RSF                 |  |  |  |  |
| *Combined Total 3,637 RS |                           |  |  |  |  |