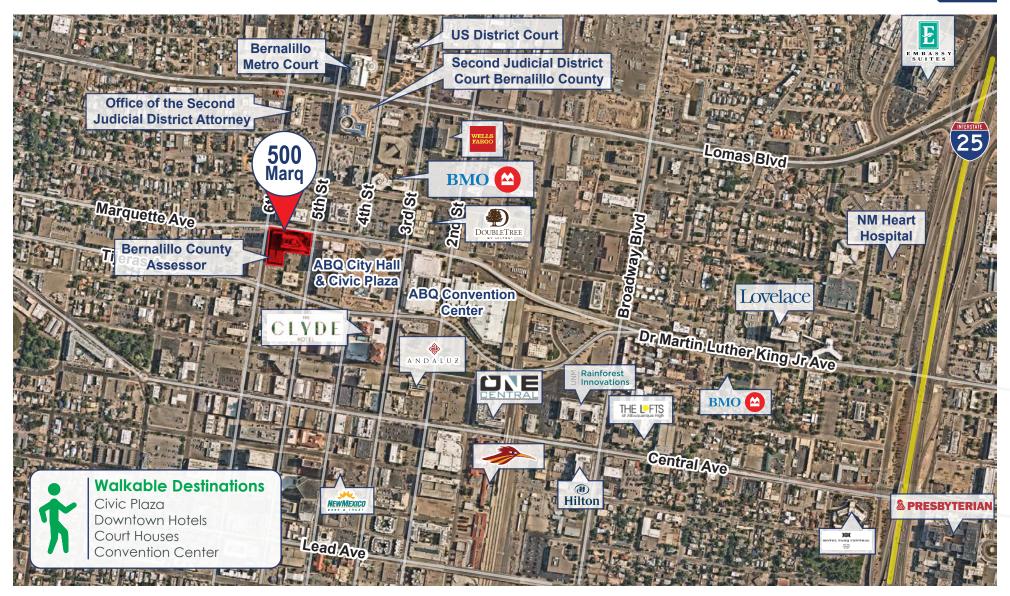

AREA OVERVIEW

ArgusInvestmentRealty.com

For

LEASE

AREA RESTAURANTS

FOR LEASE 500 MARQUETTE AVE NW, ALBUQUERQUE, NM 87102

ArgusInvestmentRealty.com

For Lease