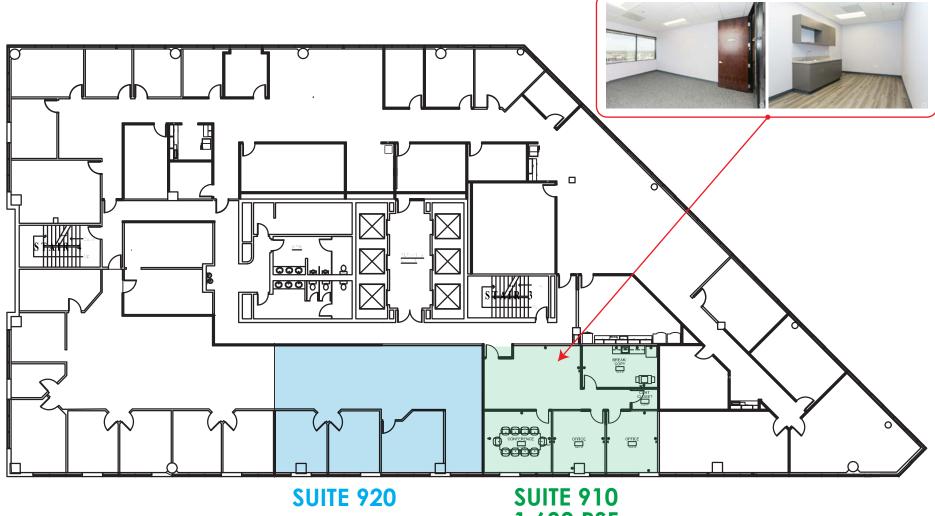

For Lease | 500 marquette ave NW, Albuquerque, NM 87102

EIGHTH FLOOR

SUITE 800 19,608 RSF

FOR LEASE 500 MARQUETTE AVE NW, ALBUQUERQUE, NM 87102

ArgusInvestmentRealty.com

For Lease

NINTH FLOOR - 3,637 RSF TOTAL AVAILABLE

#### **NEWLY Constructed!**

Ready for immediate occupancy

2,007 RSF

1,630 RSF

FOR LEASE 500 MARQUETTE AVE NW, ALBUQUERQUE, NM 87102

TENTH FLOOR