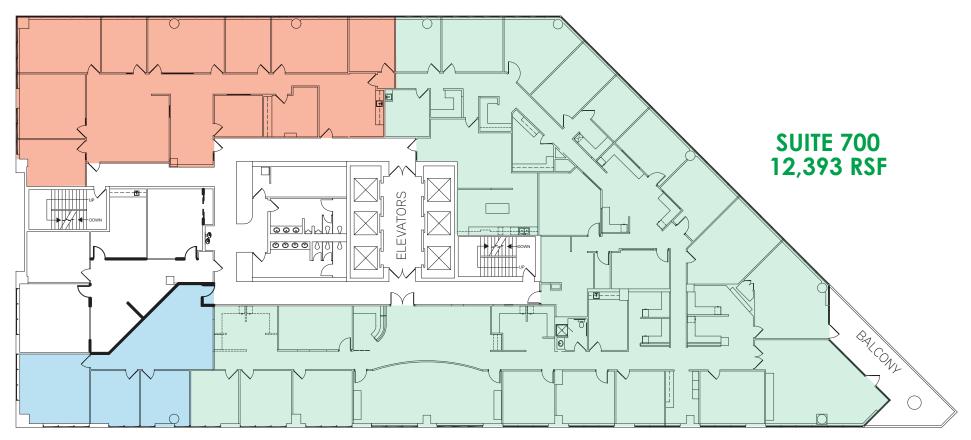

#### Size Space **1st Floor** Suite 110 1,173 RSF 4th Floor Suite 400 9,087 RSF 5th Floor Suite 500 4,224 RSF Suite 505\* 2,872 RSF Suite 525\* 1,464 RSF \*Combined Total 4,336 RSF

| Space                    | Size                      |  |  |  |  |
|--------------------------|---------------------------|--|--|--|--|
| 6th Floor                |                           |  |  |  |  |
| Suite 600*               | 4,224 RSF                 |  |  |  |  |
| Suite 620*               | 3,590 RSF                 |  |  |  |  |
| *Combined T              | *Combined Total 7,814 RSF |  |  |  |  |
| 7th Floor                |                           |  |  |  |  |
| Suite 700                | 12,393 RSF                |  |  |  |  |
| Suite 770                | 4,133 RSF                 |  |  |  |  |
| Suite 715                | 1,424 RSF                 |  |  |  |  |
| 8th Floor                |                           |  |  |  |  |
| Suite 800                | 19,608 RSF                |  |  |  |  |
| 9th Floor                |                           |  |  |  |  |
| Suite 910*               | 1,630 RSF                 |  |  |  |  |
| Suite 920*               | 2,007 RSF                 |  |  |  |  |
| *Combined Total 3,637 RS |                           |  |  |  |  |

LEASE

For Lease | 500 marquette ave NW, Albuquerque, NM 87102

SIXTH FLOOR

For

LEASE

For Lease | 500 marquette ave NW, Albuquerque, NM 87102

SEVENTH FLOOR - FULL FLOOR AVAILABLE - 20,841 RSF

SUITE 770 4,133 RSF