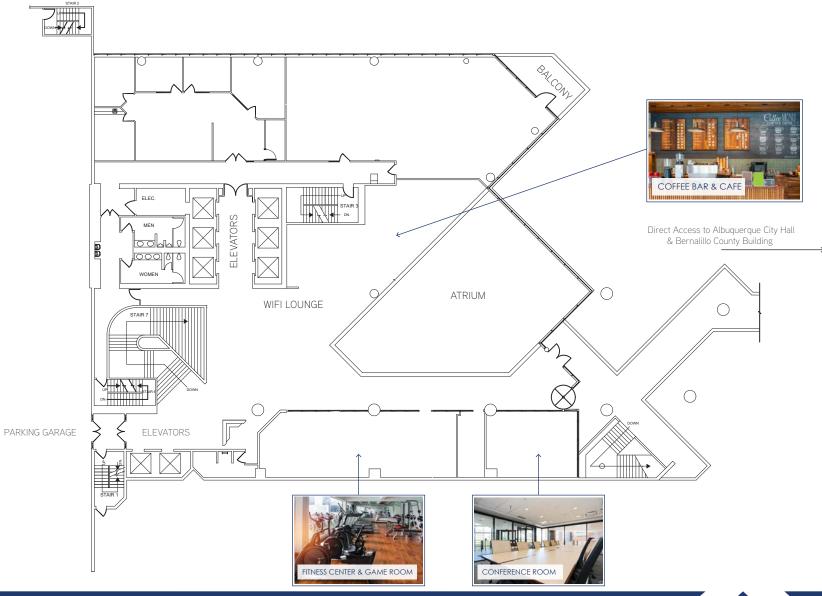

#### **FEATURES**

- » Class A landmark building
- » Great downtown location
- » On-site security during business hours
- » On-site, secured parking garage for tenants and guests
- » Public Wi-Fi lounge on 1st & 2nd Floor
- » Cafe & common collaborative areas
- » Incredible views
- » Large contiguous space/multiple floors
- » Dozens of walkable restaurant destinations
- » Minutes to Rapid Ride and Rail Runner