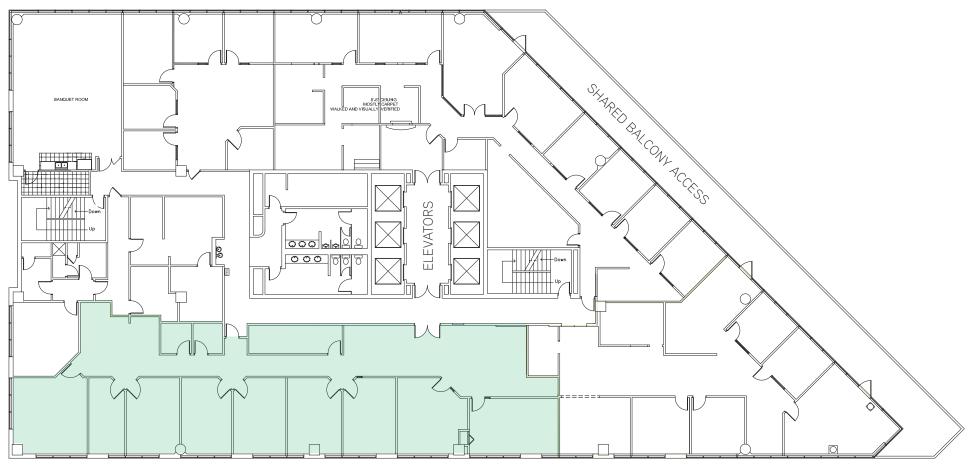

LEASE

For Lease | 500 marquette ave NW, Albuquerque, NM 87102

SIXTH FLOOR

For

LEASE

For Lease | 500 marquette ave NW, Albuquerque, NM 87102

SEVENTH FLOOR - FULL FLOOR AVAILABLE - 20,841 RSF

SUITE 770 4,133 RSF