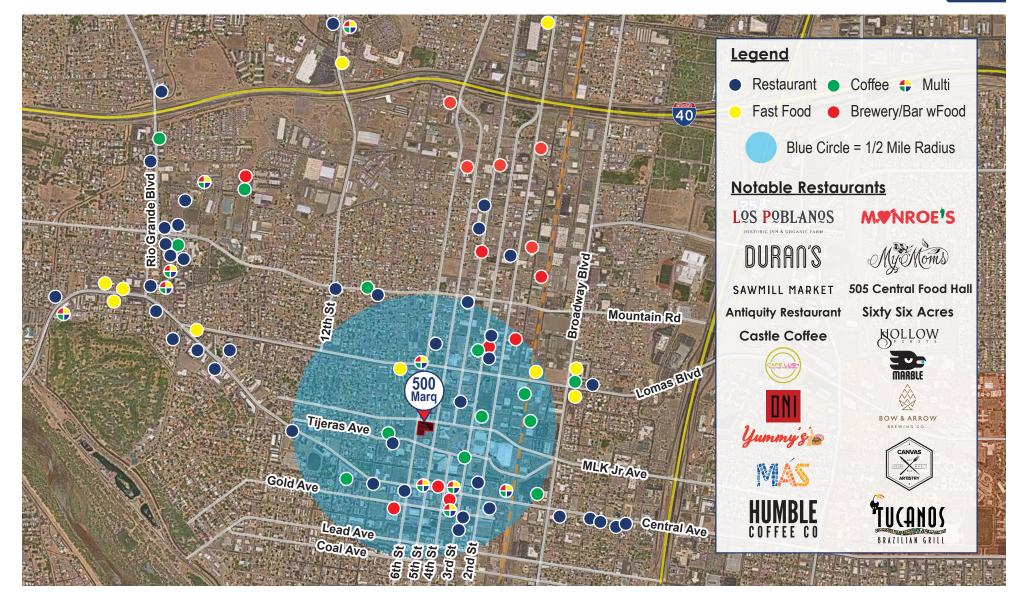

AREA OVERVIEW

ArgusInvestmentRealty.com

For

LEASE

AREA RESTAURANTS

FOR LEASE 500 MARQUETTE AVE NW, ALBUQUERQUE, NM 87102

ArgusInvestmentRealty.com

For Lease