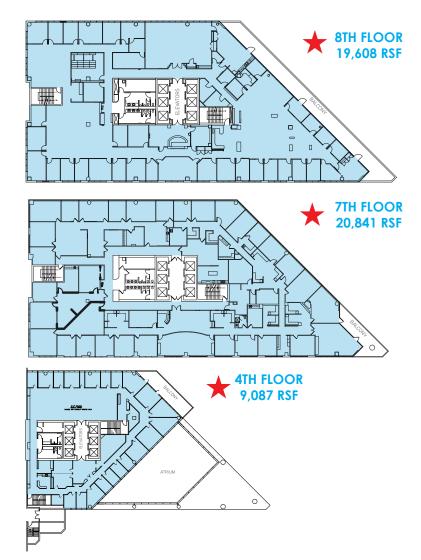

#### 3 Full Floors Available - Up To 67,000 RSF

For Lease | 500 marquette ave NW, Albuquerque, NM 87102

For Lease

FIRST FLOOR

FOR LEASE 500 MARQUETTE AVE NW, ALBUQUERQUE, NM 87102

SECOND FLOOR

For Lease | 500 marquette ave NW, Albuquerque, NM 87102

ArgusInvestmentRealty.com

For Lease

FOURTH FLOOR

For

LEASE

FOR LEASE 500 MARQUETTE AVE NW, ALBUQUERQUE, NM 87102

FIFTH FLOOR

For

LEASE

For Lease | 500 marquette ave NW, Albuquerque, NM 87102

SIXTH FLOOR

For

LEASE

For Lease | 500 marquette ave NW, Albuquerque, NM 87102

SEVENTH FLOOR - FULL FLOOR AVAILABLE - 20,841 RSF

SUITE 770 4,133 RSF

For Lease | 500 marquette ave NW, Albuquerque, NM 87102

EIGHTH FLOOR

SUITE 800 19,608 RSF

FOR LEASE 500 MARQUETTE AVE NW, ALBUQUERQUE, NM 87102

ArgusInvestmentRealty.com

For Lease

NINTH FLOOR - 3,637 RSF TOTAL AVAILABLE