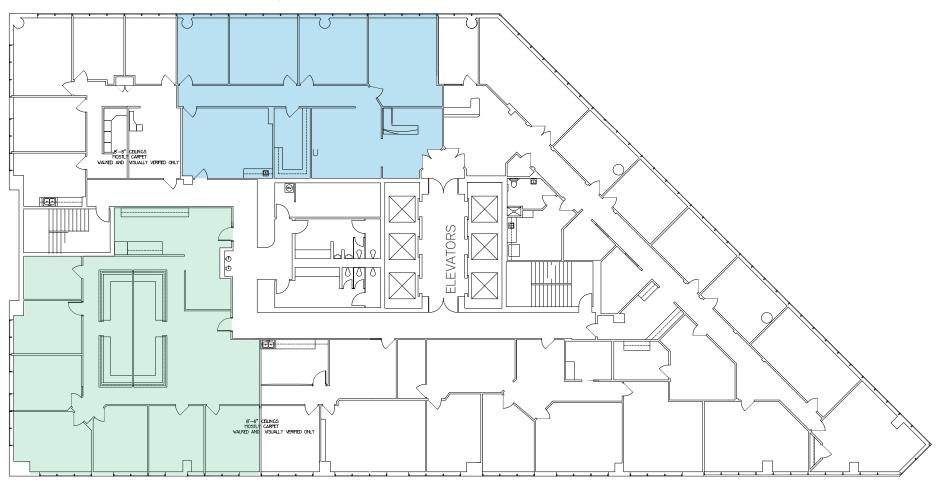

#### SUITE 1000 4,598 RSF

ARGUS INVESTMENT REALTY

For

LEASE

For Lease | 500 marquette ave NW, Albuquerque, NM 87102

THIRTEENTH FLOOR

SUITE 1300 2,703 RSF

FOR LEASE | 500 MARQUETTE AVE NW, ALBUQUERQUE, NM 87102

ArgusInvestmentRealty.com

For

LEASE

FOURTEENTH FLOOR

For

LEASE

FOR LEASE | 500 MARQUETTE AVE NW, ALBUQUERQUE, NM 87102