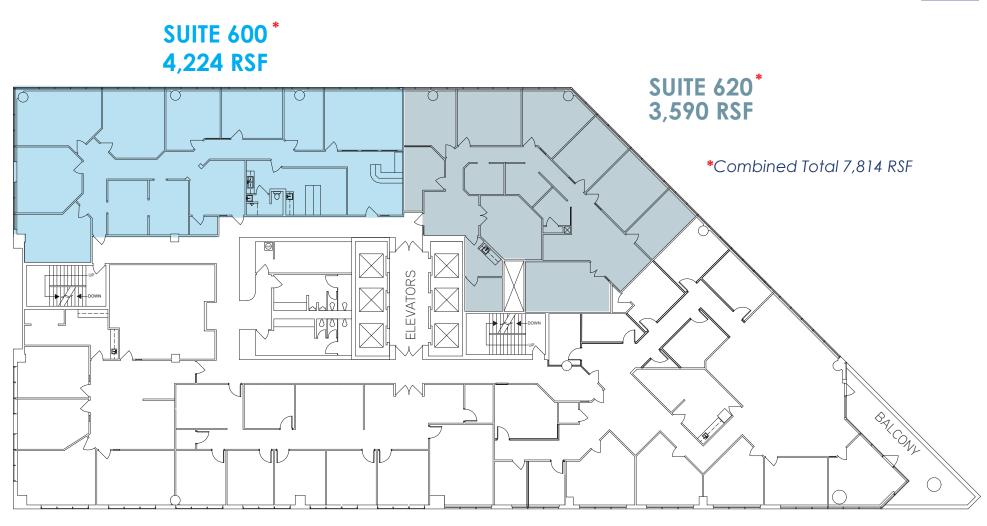

#### Size Space **1st Floor** Suite 110 1,173 RSF 4th Floor Suite 400 9,087 RSF 5th Floor Suite 500 4,224 RSF Suite 505\* 2,872 RSF Suite 525\* 1,464 RSF \*Combined Total 4,336 RSF

| Space                    | Size                      |  |  |  |  |
|--------------------------|---------------------------|--|--|--|--|
| 6th Floor                |                           |  |  |  |  |
| Suite 600*               | 4,224 RSF                 |  |  |  |  |
| Suite 620*               | 3,590 RSF                 |  |  |  |  |
| *Combined T              | *Combined Total 7,814 RSF |  |  |  |  |
| 7th Floor                |                           |  |  |  |  |
| Suite 700                | 12,393 RSF                |  |  |  |  |
| Suite 770                | 4,133 RSF                 |  |  |  |  |
| Suite 715                | 1,424 RSF                 |  |  |  |  |
| 8th Floor                |                           |  |  |  |  |
| Suite 800                | 19,608 RSF                |  |  |  |  |
| 9th Floor                |                           |  |  |  |  |
| Suite 910*               | 1,630 RSF                 |  |  |  |  |
| Suite 920*               | 2,007 RSF                 |  |  |  |  |
| *Combined Total 3,637 RS |                           |  |  |  |  |

LEASE

For Lease | 500 marquette ave NW, Albuquerque, NM 87102

SIXTH FLOOR

For

LEASE

For Lease | 500 marquette ave NW, Albuquerque, NM 87102

SEVENTH FLOOR - FULL FLOOR AVAILABLE - 20,841 RSF

SUITE 770 4,133 RSF