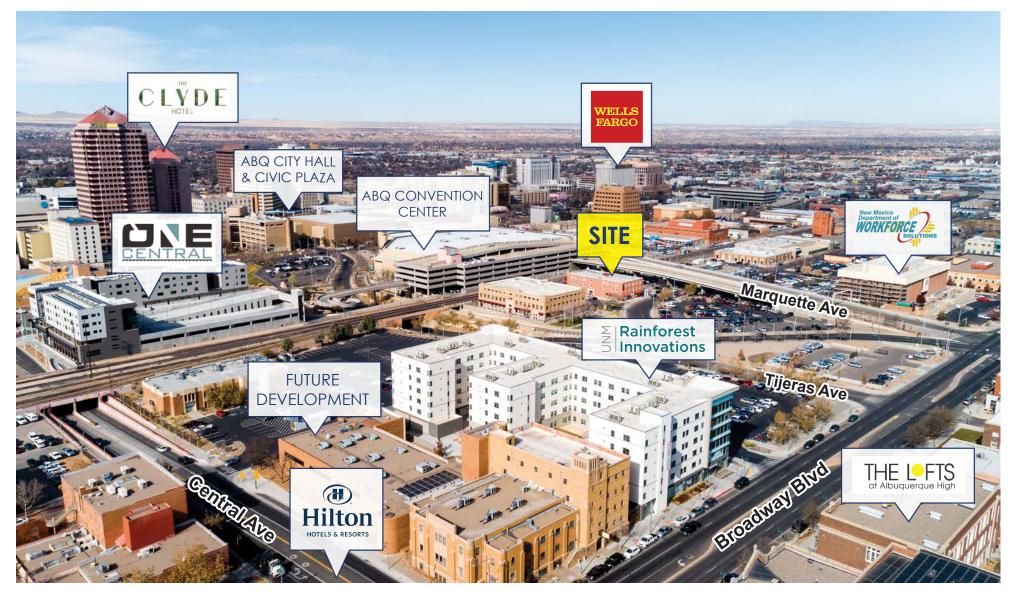

#### OFFICE 316 - \$425/MONTH

SHARED CONFERENCE ROOM

FOR LEASE | 317 COMMERCIAL ST NE, ALBUQUERQUE, NM 87102

ArgusInvestmentRealty.com

For Lease

AREA OVERVIEW

FOR LEASE | 317 COMMERCIAL ST NE, ALBUQUERQUE, NM 87102

ArgusInvestmentRealty.com

AREA OVERVIEW

For

LEASE

FOR LEASE 317 COMMERCIAL ST NE, ALBUQUERQUE, NM 87102

ArgusInvestmentRealty.com

DOWNTOWN PARKING & TRANSPORTATION

City Parking Facilities