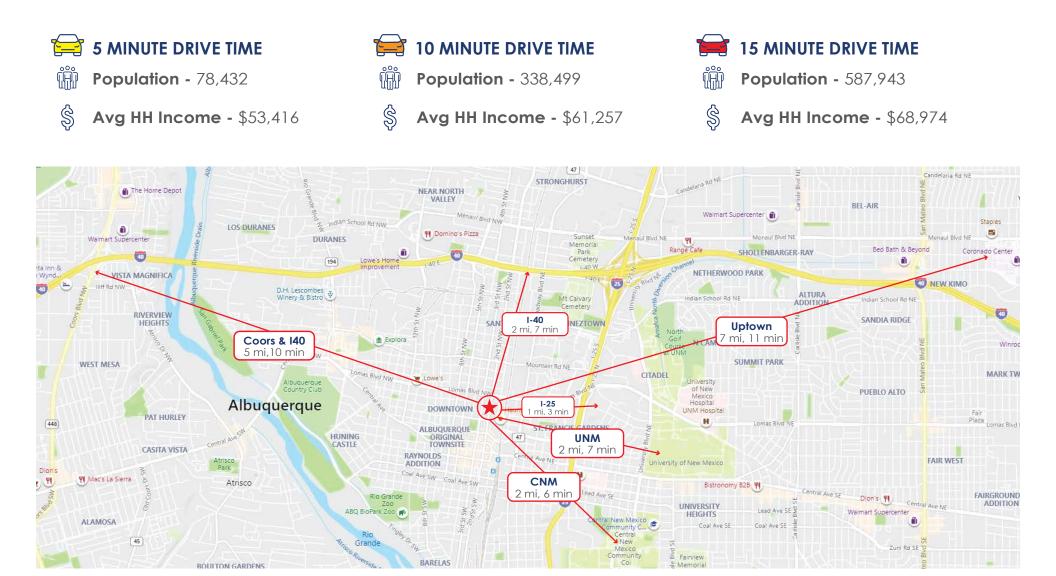

FOR LEASE | 317 COMMERCIAL ST NE, ALBUQUERQUE, NM 87102

ArgusInvestmentRealty.com

For Lease

DRIVE TIME DEMOGRAPHICS

For Lease | 317 COMMERCIAL ST NE, ALBUQUERQUE, NM 87102

ArgusInvestmentRealty.com