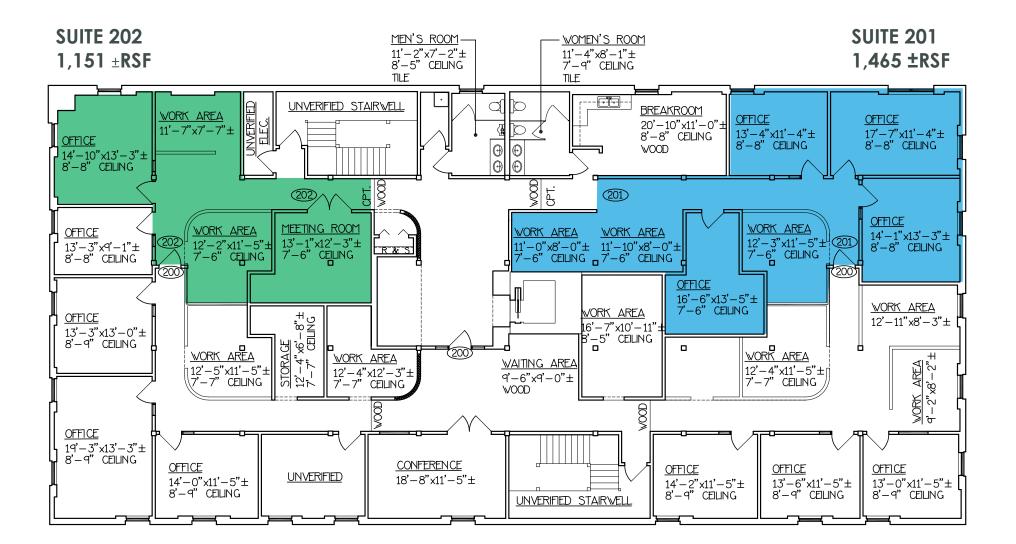

317 COMMERCIAL ST NE, ALBUQUERQUE, NM 87102



#### FOR LEASE

#### **Call Broker For Pricing & Details**

#### 2nd Floor

Suite 201 - 1,465 ±RSF Suite 202 - 1,151 ±RSF

#### **3rd Floor**

Shared Office/Workspace Available

- **FEATURES**
- » Located in Albuquerque's innovation corridor
- » Building conference rooms available at no
- additional charge
- >>> Contemporary buildout
- >>> Excellent high-speed internet included in rent

#### **STACEY NENNINGER, CCIM**

✓ stacey@argusinvestmentrealty.com **5**05.855.7608



For

LEASE

FOR LEASE 317 COMMERCIAL ST NE, ALBUQUERQUE, NM 87102

SECOND FLOOR





FOR LEASE | 317 COMMERCIAL ST NE, ALBUQUERQUE, NM 87102

ArgusInvestmentRealty.com

For Lease

THIRD FLOOR

#### OFFICE 316 - \$425/MONTH



SHARED CONFERENCE ROOM





FOR LEASE | 317 COMMERCIAL ST NE, ALBUQUERQUE, NM 87102

ArgusInvestmentRealty.com

For Lease

AREA OVERVIEW





FOR LEASE | 317 COMMERCIAL ST NE, ALBUQUERQUE, NM 87102

ArgusInvestmentRealty.com

AREA OVERVIEW





For

LEASE

FOR LEASE 317 COMMERCIAL ST NE, ALBUQUERQUE, NM 87102

ArgusInvestmentRealty.com

DOWNTOWN PARKING & TRANSPORTATION

City Parking Facilities

**ART Stops** 



Α

NM Rail Runner Station

Albuquerque Rapid Transit Project

Transit can help customers get to local businesses; expanding market area by providing more accessibility.

Increasing the ability for employees to take transit to work, freein