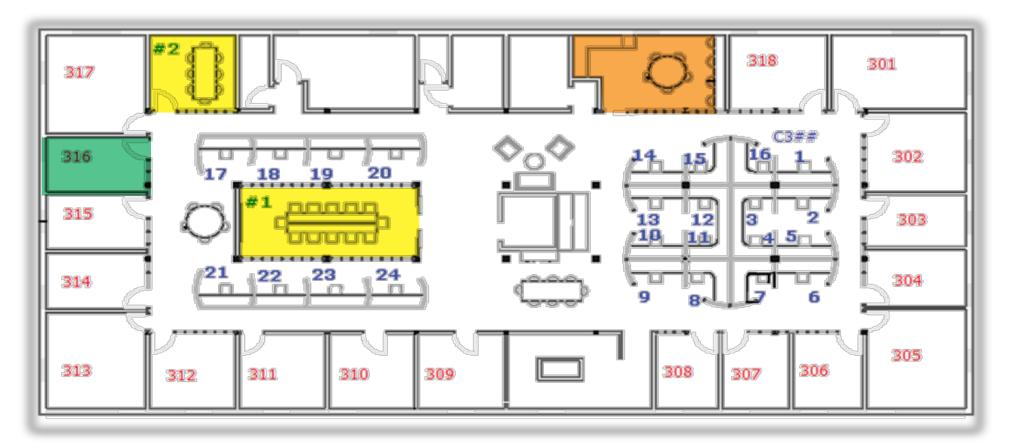

#### **3rd Floor**

Shared Office/Workspace Available

- **FEATURES**
- » Located in Albuquerque's innovation corridor
- » Building conference rooms available at no
- additional charge
- >>> Contemporary buildout
- >>> Excellent high-speed internet included in rent

#### OFFICE 316 - \$425/MONTH

SHARED CONFERENCE ROOM

FOR LEASE | 317 COMMERCIAL ST NE, ALBUQUERQUE, NM 87102

ArgusInvestmentRealty.com

For Lease

AREA OVERVIEW

FOR LEASE | 317 COMMERCIAL ST NE, ALBUQUERQUE, NM 87102