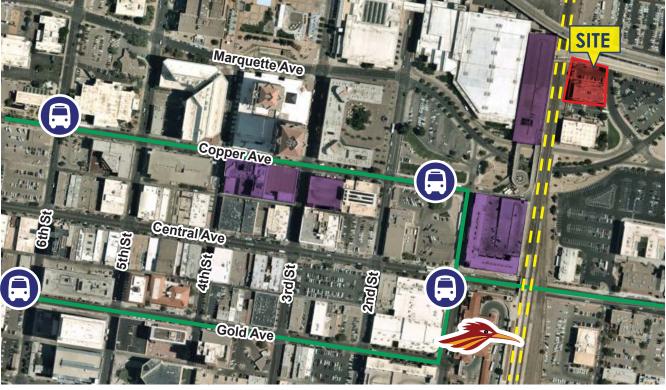

ArgusInvestmentRealty.com

AREA OVERVIEW

For

LEASE

FOR LEASE 317 COMMERCIAL ST NE, ALBUQUERQUE, NM 87102

ArgusInvestmentRealty.com

DOWNTOWN PARKING & TRANSPORTATION

City Parking Facilities

**ART Stops** 

Α

NM Rail Runner Station

Albuquerque Rapid Transit Project

Transit can help customers get to local businesses; expanding market area by providing more accessibility.

Increasing the ability for employees to take transit to work, freeing up on-site parking space and providing convenient access for visiting tourists to shops, restaurants and museums.