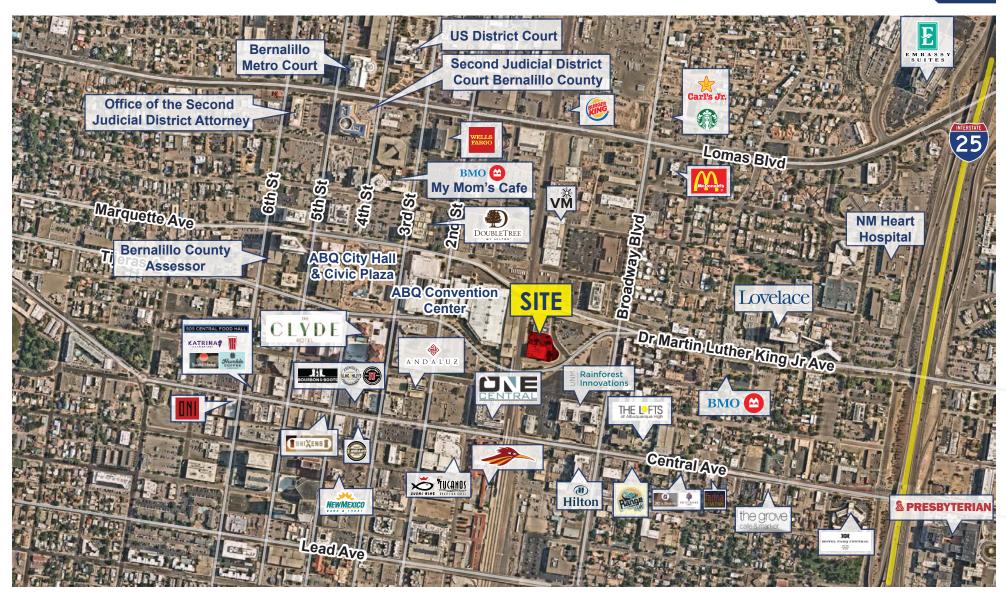

#### OFFICE 316 - \$425/MONTH

SHARED CONFERENCE ROOM

FOR LEASE | 317 COMMERCIAL ST NE, ALBUQUERQUE, NM 87102

ArgusInvestmentRealty.com

For Lease

AREA OVERVIEW

FOR LEASE | 317 COMMERCIAL ST NE, ALBUQUERQUE, NM 87102

ArgusInvestmentRealty.com

AREA OVERVIEW

For

LEASE

FOR LEASE 317 COMMERCIAL ST NE, ALBUQUERQUE, NM 87102

ArgusInvestmentRealty.com

DOWNTOWN PARKING & TRANSPORTATION

City Parking Facilities