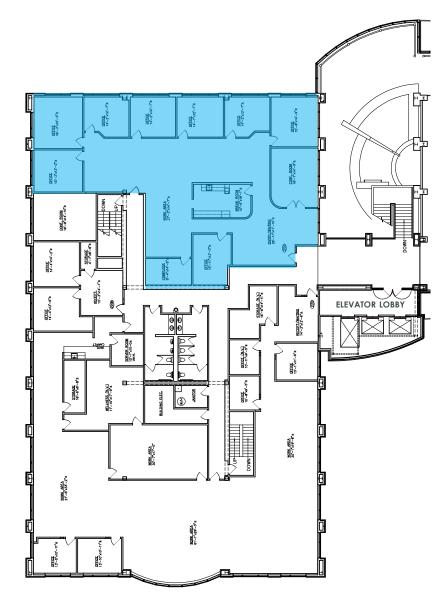

#### **Available Suites**

» Second Floor Suite 200 - 4,719 RSF

SUITE 200 - 4,719 RSF

CLICK TO **WATCH** THE VIRTUAL TOUR

For

LEASE

FOR LEASE | 4101 INDIAN SCHOOL RD NE, ALBUQUERQUE, NM 87110

4101 INDIAN SCHOOL RD NE, ALBUQUERQUE, NM 87110

For Lease | 4101 Indian School RD NE, ALBUQUERQUE, NM 87110