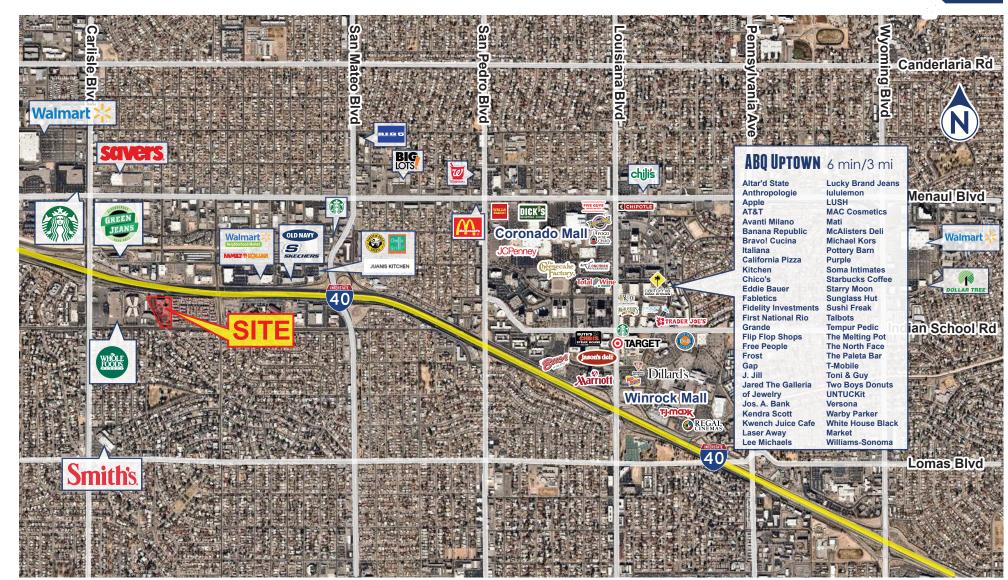

#### **FEATURES**

- )) Building conference room
- Easy access to entire city with an abundance of restaurants within a 5 minute drive
- >> Adjacent to NEW Whole Foods shopping center