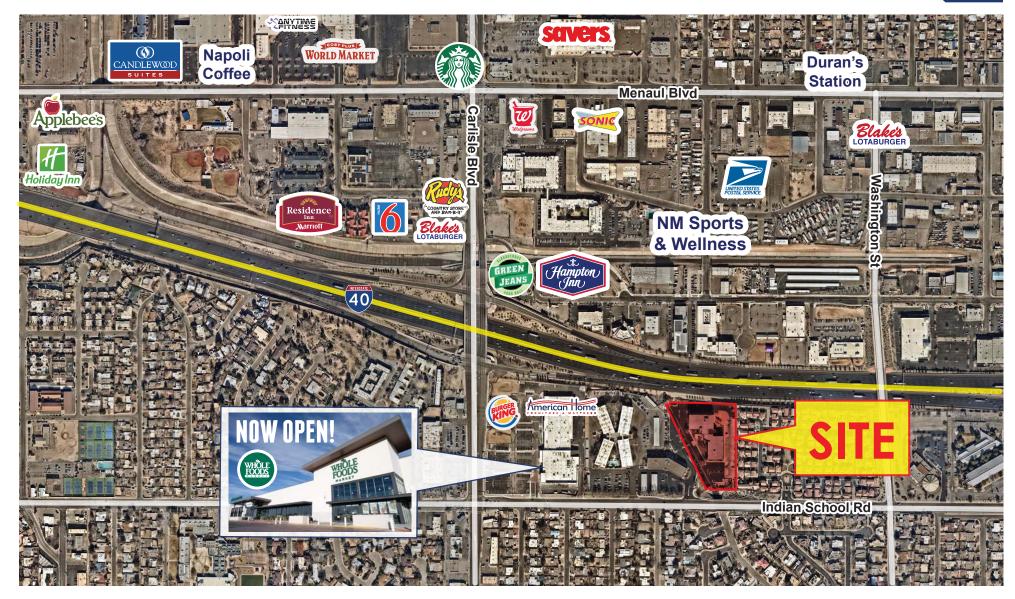

ArgusInvestmentRealty.com

For Lease

4101 INDIAN SCHOOL RD NE, ALBUQUERQUE, NM 87110

For

LEASE

For Lease | 4101 Indian School RD NE, ALBUQUERQUE, NM 87110

DRIVE TIME AERIAL