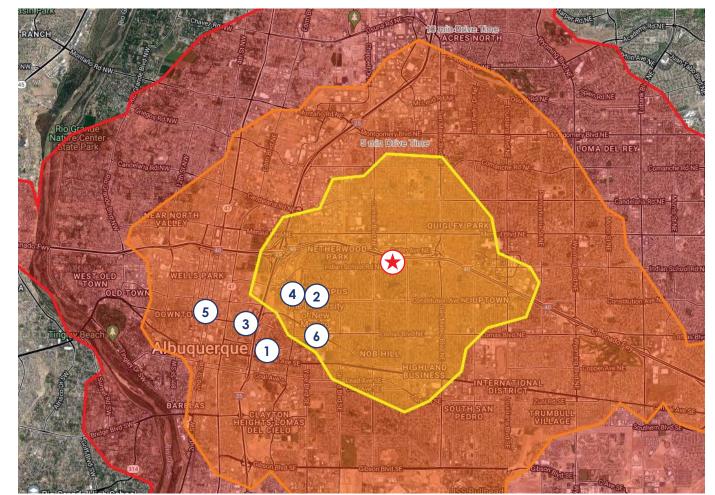

ArgusInvestmentRealty.com

For Lease

4101 INDIAN SCHOOL RD NE, ALBUQUERQUE, NM 87110

For

LEASE

For Lease | 4101 Indian School RD NE, ALBUQUERQUE, NM 87110

DRIVE TIME AERIAL

### 🚔 5 MINUTE DRIVE TIME 🚔 10 MINUTE DRIVE TIME 🚔 15 MINUTE DRIVE TIME

#### ★ 4101 Indian School Rd NE

- 1. Presbyterian Hospital 8 min/4.5 mi
- 2. UNM Hospital 7 min/2 mi
- Lovelace & Lovelace Heart Hospital

   8 min/4 mi
- 4. UNM Cancer Hospital 7 min/2 mi
- 5. Courthouse District 9 min/3.5 mi
- 6. UNM 5 min/2 mi