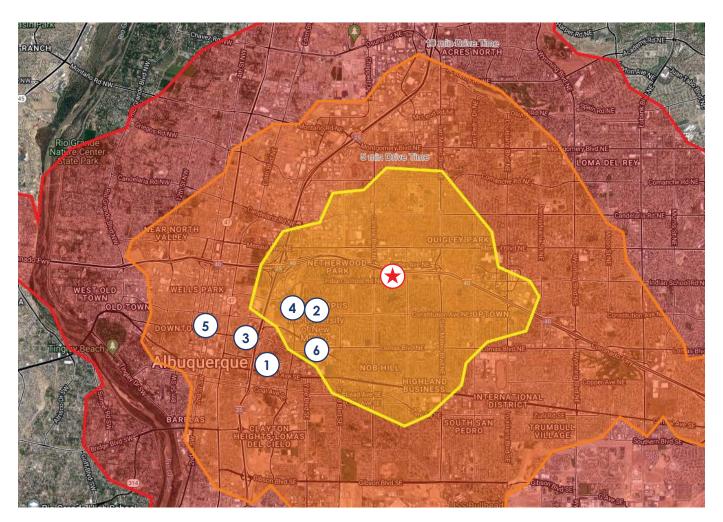

For LEASE

DRIVE TIME AERIAL

### 5 MINUTE DRIVE TIME 10 MINUTE DRIVE TIME 15 MINUTE DRIVE TIME

#### Notable Destinations with Drive/Dist

#### 4001 Indian School Rd NE

- 1. Presbyterian Hospital 8 min/4.5 mi
- **UNM Hospital** 7 min/2 mi
- 3. Lovelace & Lovelace Heart Hospital - 8 min/4 mi
- 4. UNM Cancer Hospital 7 min/2 mi
- 5. Courthouse District 9 min/3.5 mi
- 6. **UNM** 5 min/2 mi