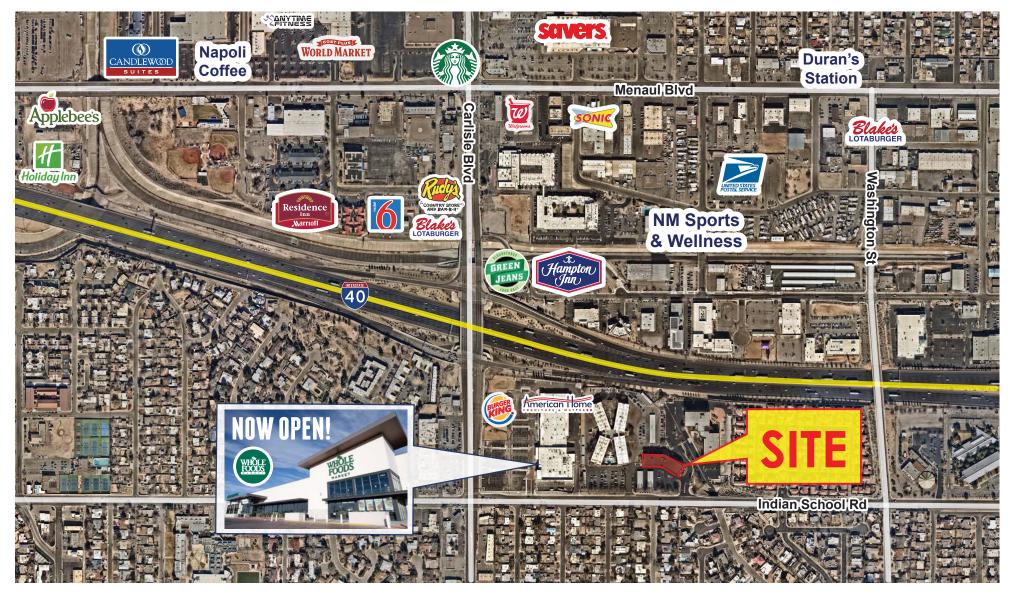

4001 INDIAN SCHOOL, ALBUQUERQUE, NM 87110





» Rate: \$17.50/RSF Full Service

#### **Available Suite**

- )) Suite 160 526 RSF
- » Suite 150 1,865 RSF

- » Easy access to entire city!
- ) Close proximity to restaurants, health clubs and shopping
- )) Adjacent to NEW Whole Foods shopping center
- )) Covered parking available

### STACEY NENNINGER, CCIM

■ stacey@argusinvestmentrealty.com

505.855.7608



For LEASE

FIRST FLOOR





4001 INDIAN SCHOOL, ALBUQUERQUE, NM 87110

For **L**EASE





4001 INDIAN SCHOOL, ALBUQUERQUE, NM 87110

For LEASE



DRIVE TIME AERIAL





### 5 MINUTE DRIVE TIME 10 MINUTE DRIVE TIME 15 MINUTE DRIVE TIME



#### Notable Destinations with Drive/Dist



#### 4001 Indian School Rd NE

- 1. Presbyterian Hospital 8 min/4.5 mi
- **UNM Hospital** 7 min/2 mi
- 3. Lovelace & Lovelace Heart Hospital - 8 min/4 mi
- 4. UNM Cancer Hospital 7 min/2 mi
- 5. Courthouse District 9 min/3.5 mi
- 6. **UNM** 5 min/2 mi