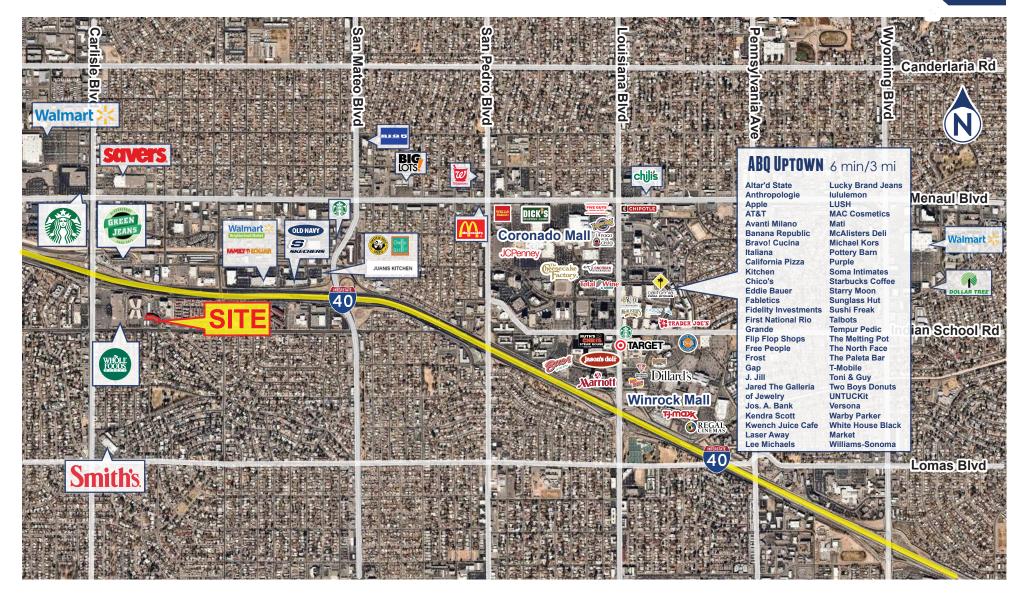

4001 INDIAN SCHOOL, ALBUQUERQUE, NM 87110





» Rate: \$17.50/RSF Full Service

#### **Available Suite**

- )) Suite 160 526 RSF
- » Suite 150 1,865 RSF

- » Easy access to entire city!
- ) Close proximity to restaurants, health clubs and shopping
- )) Adjacent to NEW Whole Foods shopping center
- )) Covered parking available

### STACEY NENNINGER, CCIM

■ stacey@argusinvestmentrealty.com

505.855.7608



For LEASE

FIRST FLOOR





4001 INDIAN SCHOOL, ALBUQUERQUE, NM 87110

For **L**EASE





4001 INDIAN SCHOOL, ALBUQUERQUE, NM 87110

For LEASE



DRIVE TIME AERIAL





### 5 MINUTE DRIVE TIME 10 MINUTE DRIVE TIME 15 MINUTE DRIVE TIME



#### Notable Destinations with Drive/Dist



#### 4001 Indian School Rd NE

- 1. Presbyterian Hospital 8 min/4.5 mi
- **UNM Hospital** 7 min/2 mi
- 3. Lovelace & Lovelace Heart Hospital - 8 min/4 mi
- 4. UNM Cancer Hospital 7 min/2 mi
- 5. Courthouse District 9 min/3.5 mi
- 6. **UNM** 5 min/2 mi