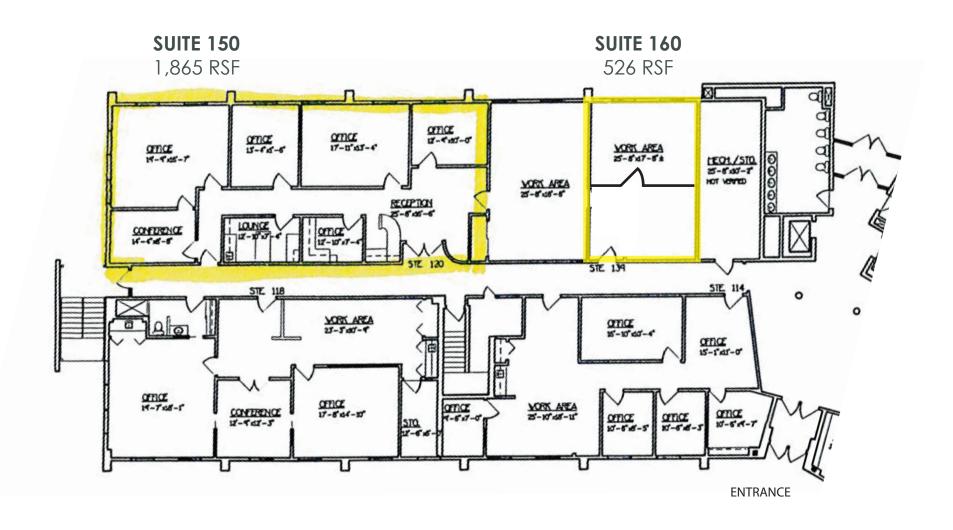

#### **Available Suite**

- )) Suite 160 526 RSF
- » Suite 150 1,865 RSF

- » Easy access to entire city!
- ) Close proximity to restaurants, health clubs and shopping
- )) Adjacent to NEW Whole Foods shopping center
- )) Covered parking available