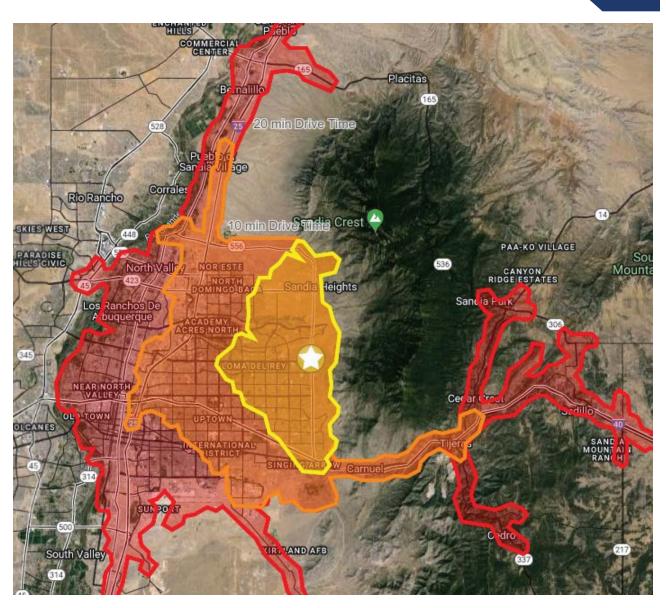

# DRIVE TIME DEMOGRAPHICS

### 10 MINUTE DRIVE TIME

**Population - 128,074 Avg HH Income - \$123,187** Households - 59,191 Median Age - 45.5 Total Employees - 34,281

### **20 MINUTE DRIVE TIME**

**Population - 283,796 Avg HH Income - \$107,142** Households - 129,144 Median Age - 42.2 Total Employees - 169,960