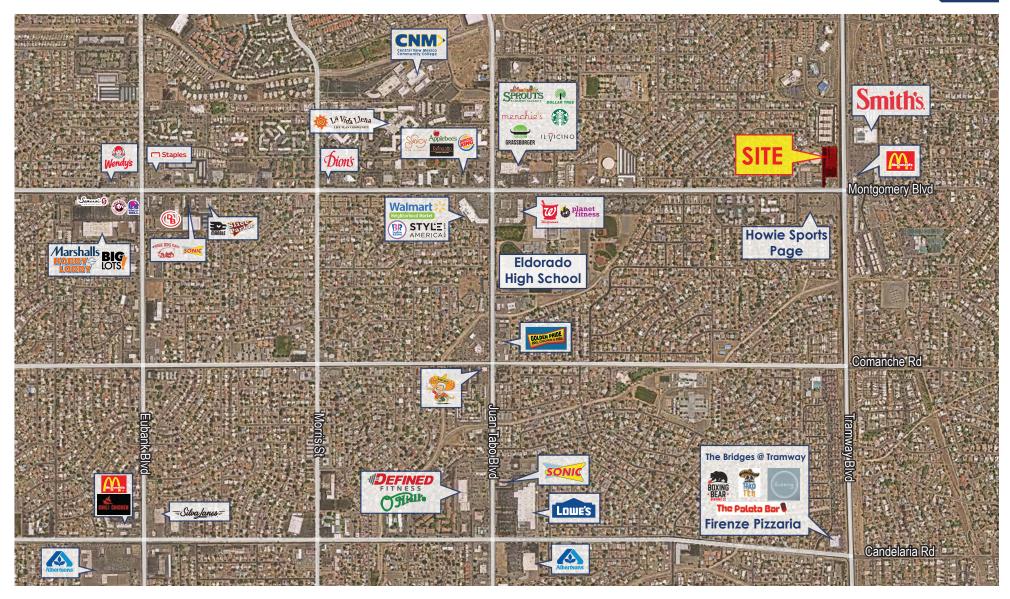

97 parking spaces

2023 Property Taxes: \$39,240.86

Warehouse Clear Height: Approximately 25'

Construction: First Phase 1995, Addition 2004

Sprinklered throughout

### **RECENT IMPROVEMENTS**

- New 60 mil TPO roof completed in 2024. Approximately \$350,000
- Parking lot and driveways crack repair, seal coat, and striping in 2023
- New telephone system installed in 2022
- 4 new rooftop HVAC unit replacements completed in 2024 at a cost of more than \$100,000

## **CONTACT**

### SCOTT THROCKMORTON, SIOR

✓ scott@argusinvestmentrealty.com

505.855.7602

## STACEY NENNINGER, CCIM

■ stacey@argusinvestmentrealty.com

505.855.7608



**PHOTOS** 















FOR SALE

**SITEPLAN** 





12521 MONTGOMERY BLVD NE, ALBUQUERQUE, NM 87111





AREA OVERVIEW





**AREA TENANTS & AMENITIES** 





# DRIVE TIME DEMOGRAPHICS



### 10 MINUTE DRIVE TIME

**Population - 128,074 Avg HH Income - \$123,187** Households - 59,191 Median Age - 45.5 Total Employees - 34,281



### **20 MINUTE DRIVE TIME**

**Population - 283,796 Avg HH Income - \$107,142** Households - 129,144 Median Age - 42.2 Total Employees - 169,960



#### **30 MINUTE DRIVE TIME**

**Population - 408,452 Avg HH Income - \$102,266** Households - 187,586 Median Age - 41.7 **Total Employees - 262,176**