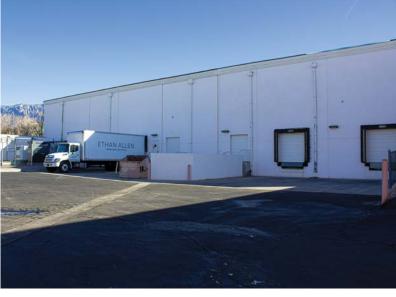

# **PROPERTY DETAILS**

**Sale Price:** \$5,200,000 (\$150.35/SF)

Acreage: 2.6373 (114,881 SF) Total Square Footage: 34,587 SF High Bay/Warehouse: 16,357 SF

Showroom/Office: 18.230 SF

FAR: .3011

Zoning: Mixed Use MX-M (southern portion) and MX-T (northern portion)

Approximately 97 parking spaces

2023 Property Taxes: \$39,240.86

Warehouse Clear Height: Approximately 25'

Construction: First Phase 1995, Addition 2004

Sprinklered throughout