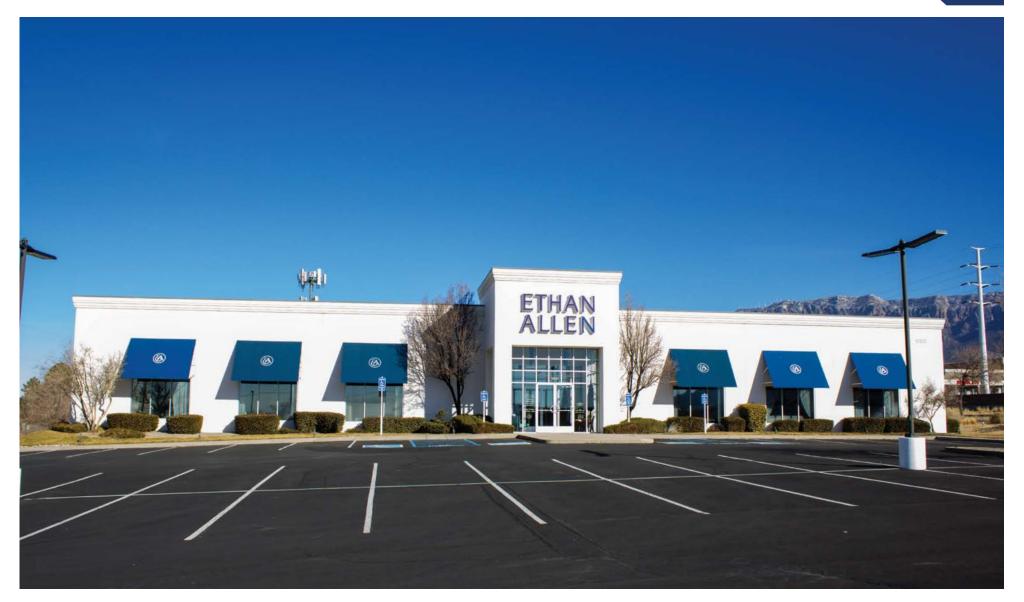

12521 MONTGOMERY BLVD NE, ALBUQUERQUE, NM 87111

12521 MONTGOMERY BLVD NE. ALBUQUERQUE, NM 87111

# **PROPERTY DETAILS**

**Sale Price:** \$5,200,000 (\$150.35/SF)

Acreage: 2.6373 (114,881 SF) Total Square Footage: 34,587 SF High Bay/Warehouse: 16,357 SF

Showroom/Office: 18.230 SF

FAR: .3011

Zoning: Mixed Use MX-M (southern portion) and MX-T (northern portion)