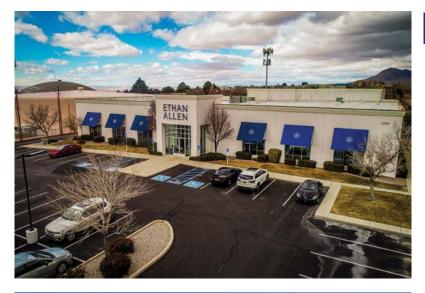

12521 MONTGOMERY BLVD NE, ALBUQUERQUE, NM 87111

12521 MONTGOMERY BLVD NE. ALBUQUERQUE, NM 87111

# **PROPERTY DETAILS**

**Sale Price:** \$5,200,000 (\$150.35/SF)

Acreage: 2.6373 (114,881 SF) Total Square Footage: 34,587 SF High Bay/Warehouse: 16,357 SF

Showroom/Office: 18.230 SF

FAR: .3011

Zoning: Mixed Use MX-M (southern portion) and MX-T (northern portion)