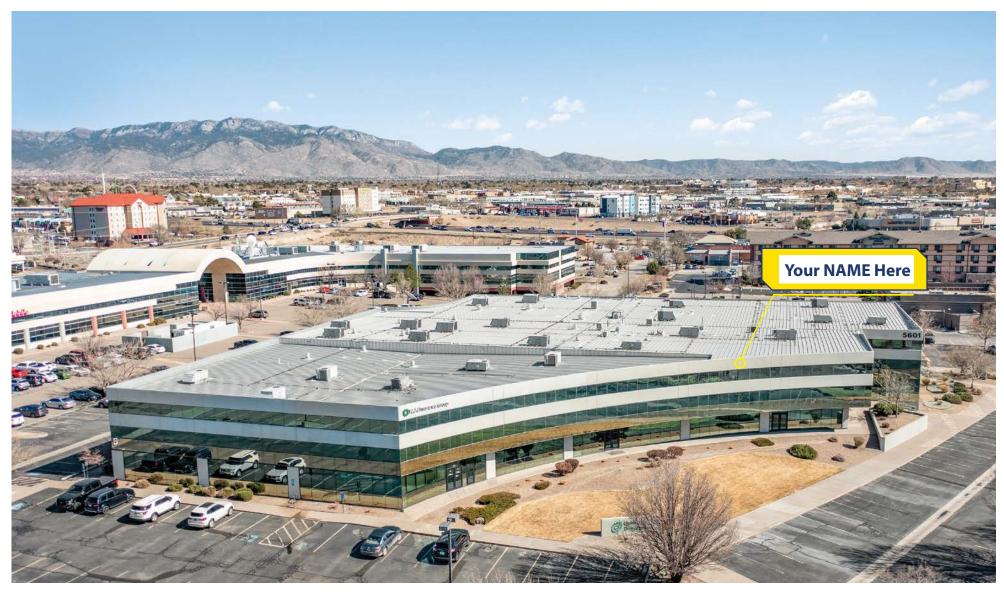

5601 OFFICE BLVD NE, ALBUQUERQUE, NM 87109

5601 OFFICE BLVD NE, ALBUQUERQUE, NM 87109

#### **FEATURES**

- » Spaces can be combined or divided to fit tenants needs
- » Highly desirable North I-25 sub-market Suite can be configured for a variety of uses: medical, office, flex, retail showroom, etc.
- » 24' Ceiling height
- » Loading dock with 10'x10' overhead door
- » Abundant amenities including restaurants and hotels in walking distance
- » Building and monument signage available
- » Excellent parking