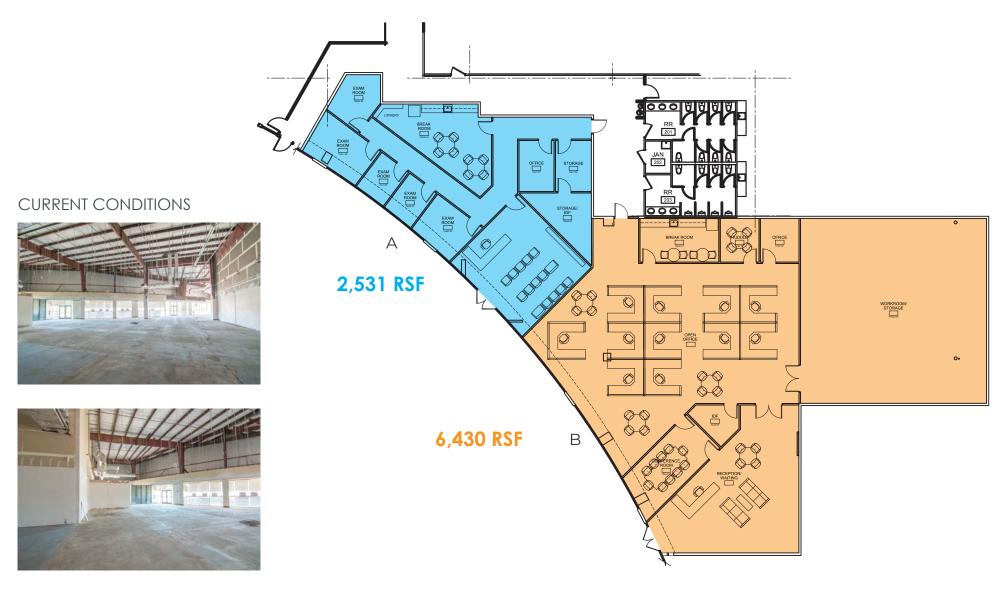

#### STACEY NENNINGER, CCIM

✓ stacey@argusinvestmentrealty.com

**5**05.855.7608

For Lease

FLOOR PLAN - UP TO 32,169 RSF AVAILABLE

For Lease

FLOOR PLAN - CONCEPTUAL

FLOOR PLAN - 23,208 RSF

#### **LEASE**

- » Call Broker For Pricing
- » Total Available Space:
  Suites available from 2,531 RSF up to 32,169 RSF