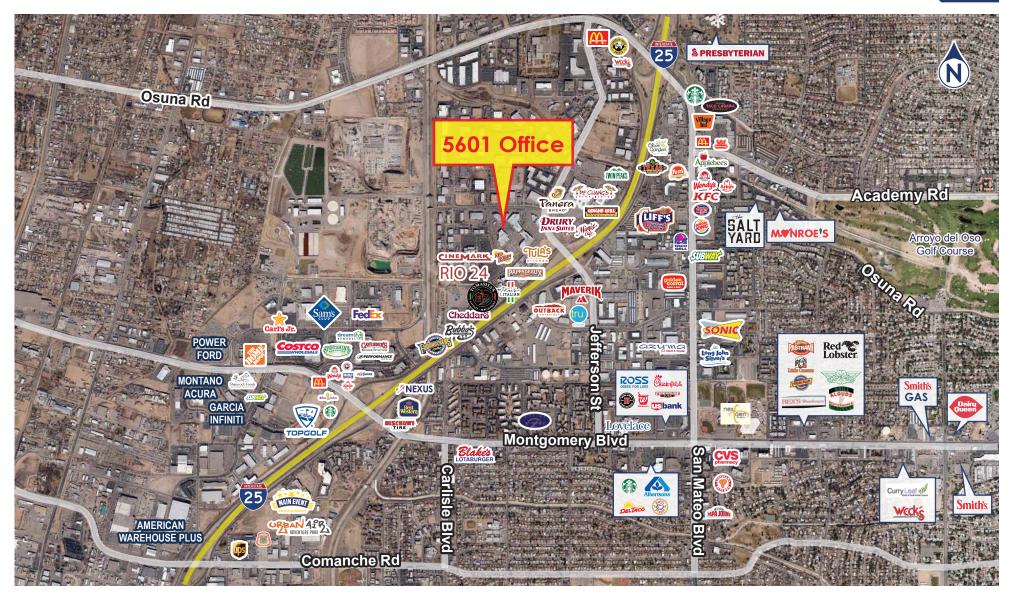

5601 OFFICE BLVD NE, ALBUQUERQUE, NM 87109

5601 OFFICE BLVD NE, ALBUQUERQUE, NM 87109

#### **FEATURES**

- » Spaces can be combined or divided to fit tenants needs
- » Highly desirable North I-25 sub-market Suite can be configured for a variety of uses: medical, office, flex, retail showroom, etc.
- » 24' Ceiling height
- » Loading dock with 10'x10' overhead door
- » Abundant amenities including restaurants and hotels in walking distance
- » Building and monument signage available
- » Excellent parking