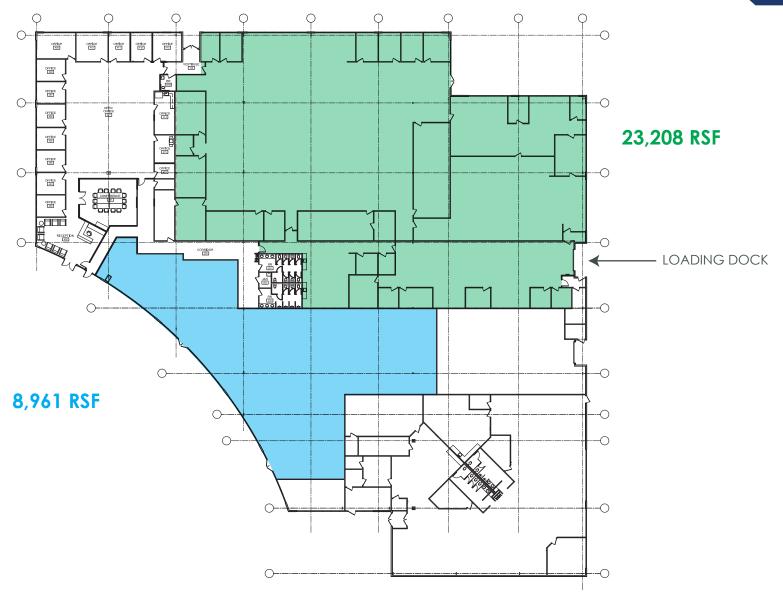

#### STACEY NENNINGER, CCIM

✓ stacey@argusinvestmentrealty.com

**5**05.855.7608

For Lease

FLOOR PLAN - UP TO 32,169 RSF AVAILABLE

For Lease

FLOOR PLAN - CONCEPTUAL

FLOOR PLAN - 23,208 RSF

#### **LEASE**

- » Call Broker For Pricing
- » Total Available Space:
  Suites available from 2,531 RSF up to 32,169 RSF