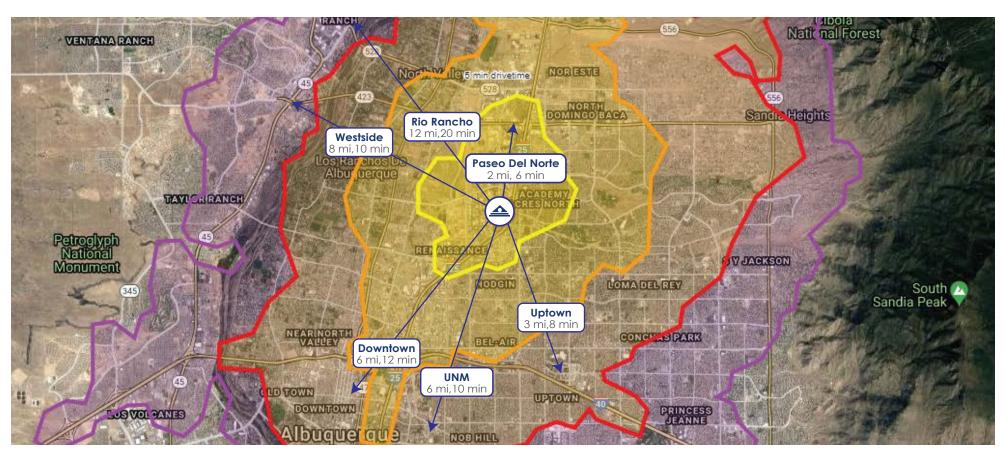

5601 OFFICE BLVD NE, ALBUQUERQUE, NM 87109

5601 OFFICE BLVD NE, ALBUQUERQUE, NM 87109

5601 OFFICE BLVD NE. ALBUQUERQUE. NM 87109

**5 MINUTE DRIVE TIME** 

**Population - 22,332** 

10 MINUTE DRIVE TIME

**Population - 120,050** 

**15 MINUTE DRIVE TIME** 

**Population - 281,129** 

**20 MINUTE DRIVE TIME** 

**Population - 501,380** 

**Avg HH Income - \$55,987** 

**Avg HH Income - \$71,306** 

**Avg HH Income - \$76,827** 

Avg HH Income - \$76,697