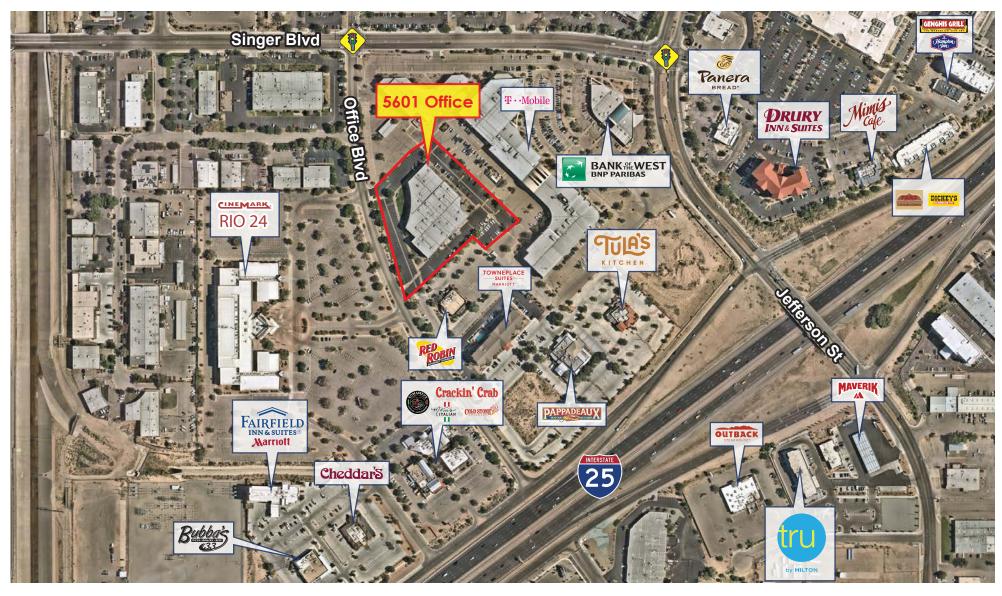

5601 OFFICE BLVD NE, ALBUQUERQUE, NM 87109

5601 OFFICE BLVD NE, ALBUQUERQUE, NM 87109

#### **FEATURES**

- » Spaces can be combined or divided to fit tenants needs
- » Highly desirable North I-25 sub-market Suite can be configured for a variety of uses: medical, office, flex, retail showroom, etc.
- » 24' Ceiling height
- » Loading dock with 10'x10' overhead door
- » Abundant amenities including restaurants and hotels in walking distance
- » Building and monument signage available
- » Excellent parking