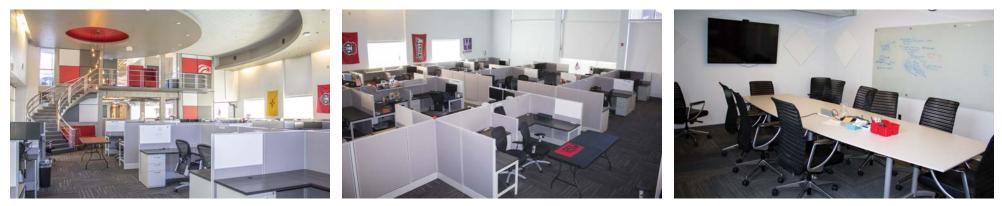

### FEATURES

- » FF&E in place for immediate occupancy
- >> 18 on-site parking spaces & 95 off-site available at no charge to Tenant
- » Second floor balcony with patio furniture
- >> Controlled entry security system
- On-site showers

FIRST FLOOR - 69 WORKSTATIONS

FOR SUBLEASE 723 SILVER AVE SW, ALBUQUERQUE, NM 87102

SECOND FLOOR - 27 WORKSTATIONS

ARGUS

FOR SUBLEASE | 723 SILVER AVE SW, ALBUQUERQUE, NM 87102

723 SILVER AVE SW, ALBUQUERQUE, NM 87102