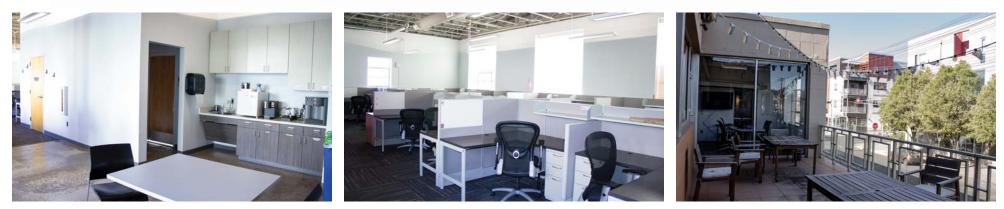

### FEATURES

- » FF&E in place for immediate occupancy
- >> 18 on-site parking spaces & 95 off-site available at no charge to Tenant
- » Second floor balcony with patio furniture
- >> Controlled entry security system
- On-site showers

FOR SUBLEASE 723 SILVER AVE SW, ALBUQUERQUE, NM 87102

723 SILVER AVE SW, ALBUQUERQUE, NM 87102

For Sublease

FOR SUBLEASE 723 SILVER AVE SW, ALBUQUERQUE, NM 87102