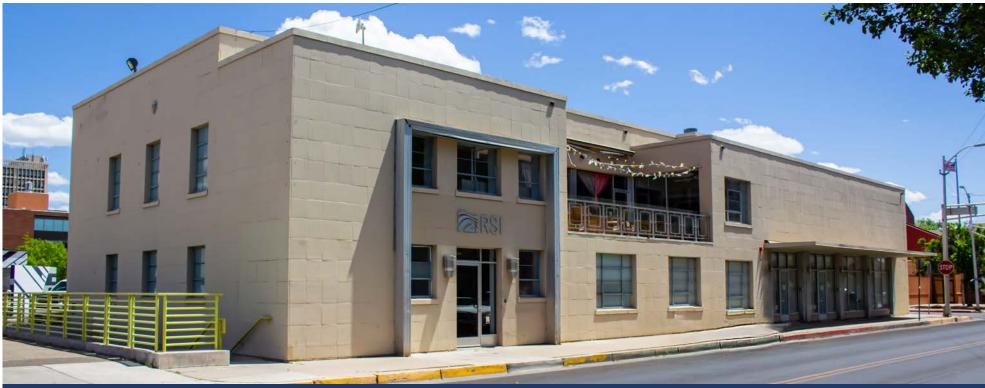

723 SILVER AVE SW, ALBUQUERQUE, NM 87102

### For Sublease

### LEASE

» Rate: \$16.50/SF + Janitorial

**Building Size** 

» 15,502 SF

### FEATURES

- » FF&E in place for immediate occupancy
- >> 18 on-site parking spaces & 95 off-site available at no charge to Tenant
- » Second floor balcony with patio furniture
- >> Controlled entry security system
- On-site showers