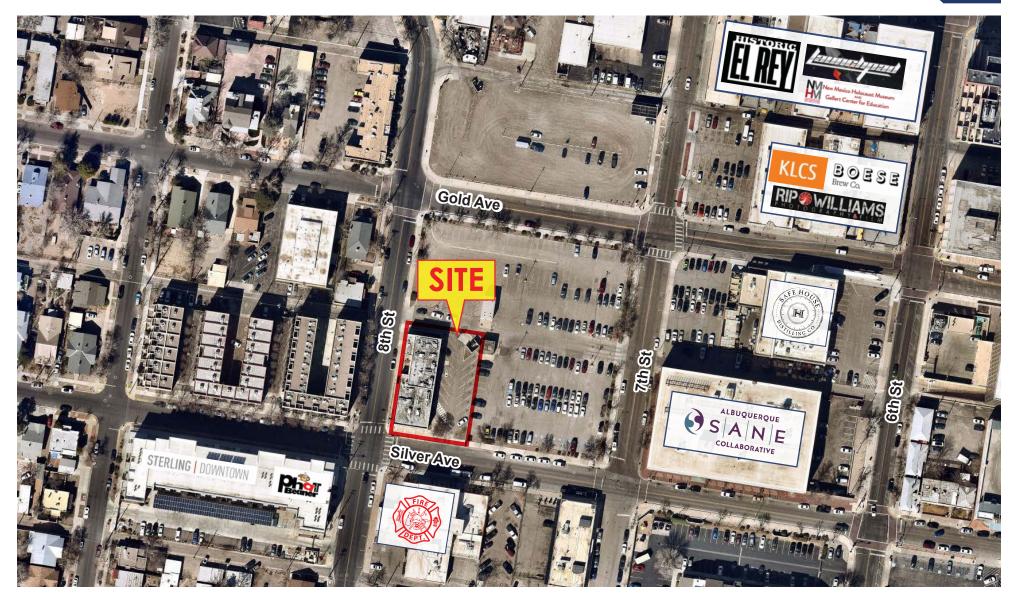

723 SILVER AVE SW, ALBUQUERQUE, NM 87102

FOR SUBLEASE 723 SILVER AVE SW, ALBUQUERQUE, NM 87102

723 SILVER AVE SW, ALBUQUERQUE, NM 87102

For Sublease

FOR SUBLEASE 723 SILVER AVE SW, ALBUQUERQUE, NM 87102