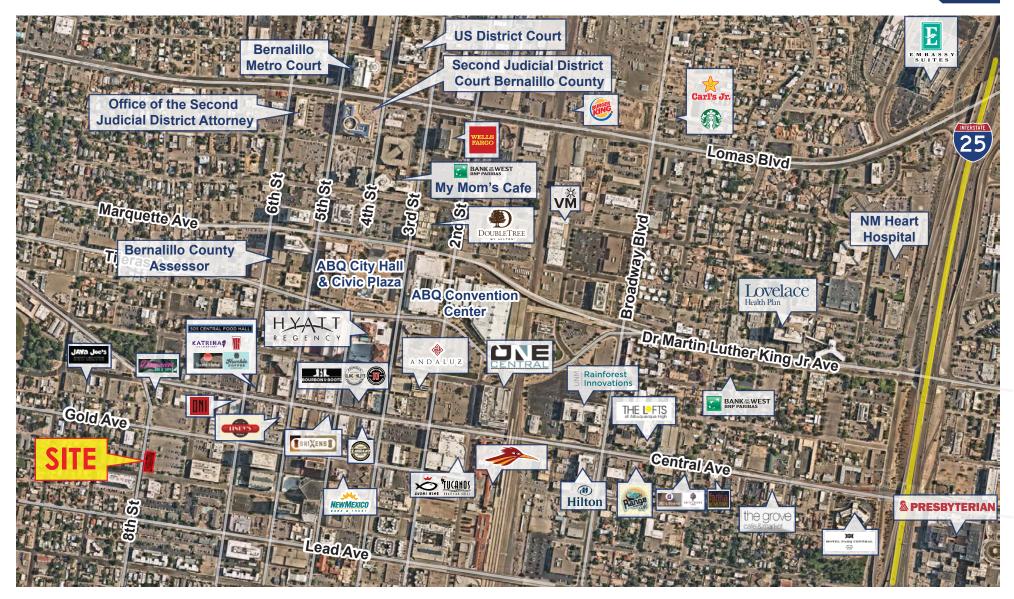

occupancy
- >> 18 on-site parking spaces & 95 off-site available at no charge to Tenant
- » Second floor balcony with patio furniture
- >> Controlled entry security system
- On-site showers

### CONTACT

#### STACEY NENNINGER, CCIM

✓ stacey@argusinvestmentrealty.comる 505.855.7608



FOR SUBLEASE 723 SILVER AVE SW, ALBUQUERQUE, NM 87102

For Sublease

**BASEMENT - 33 WORKSTATIONS** 







FOR SUBLEASE | 723 SILVER AVE SW, ALBUQUERQUE, NM 87102

FIRST FLOOR - 69 WORKSTATIONS







FOR SUBLEASE 723 SILVER AVE SW, ALBUQUERQUE, NM 87102

SECOND FLOOR - 27 WORKSTATIONS





ARGUS

FOR SUBLEASE | 723 SILVER AVE SW, ALBUQUERQUE, NM 87102

723 SILVER AVE SW, ALBUQUERQUE, NM 87102





FOR SUBLEASE 723 SILVER AVE SW, ALBUQUERQUE, NM 87102

723 SILVER AVE SW, ALBUQUERQUE, NM 87102

For Sublease





FOR SUBLEASE 723 SILVER AVE SW, ALBUQUERQUE, NM 87102