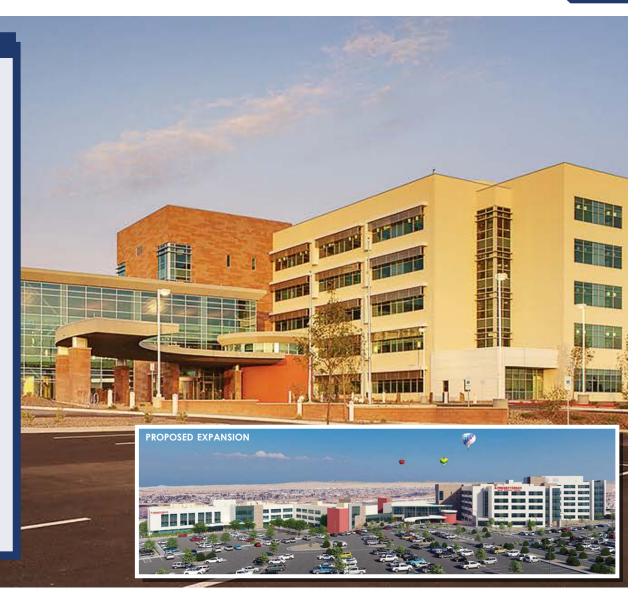

AREA OVERVIEW

**Morning Star Senior Living** 

The Rio Grande
Gracious Retirement Living

PRESBYTERIAN RUST MEDICAL CENTER

### **ABOUT THE HOSPITAL**

First hospital in Sandoval County (population 142,000)

Employs more than 700 people at Presbyterian Rust Medical

\$245 million, 192 bed, 24/7 hospital w/ trauma center & neonatal intensive care unit

Healthgrades Names Presbyterian Hospital One of America's 250 Best Hospitals

#### **EXPANDED IN 2021**

The three-story, 109,000-square-foot second Physician Office Building on the Presbyterian Rust Medical Center campus allows consolidation of existing services, as well as a new ambulatory, or outpatient, surgery center. By the end of 2022, the outpatient surgery clinic will have 45 new employees and about 100 existing Presbyterian employees.