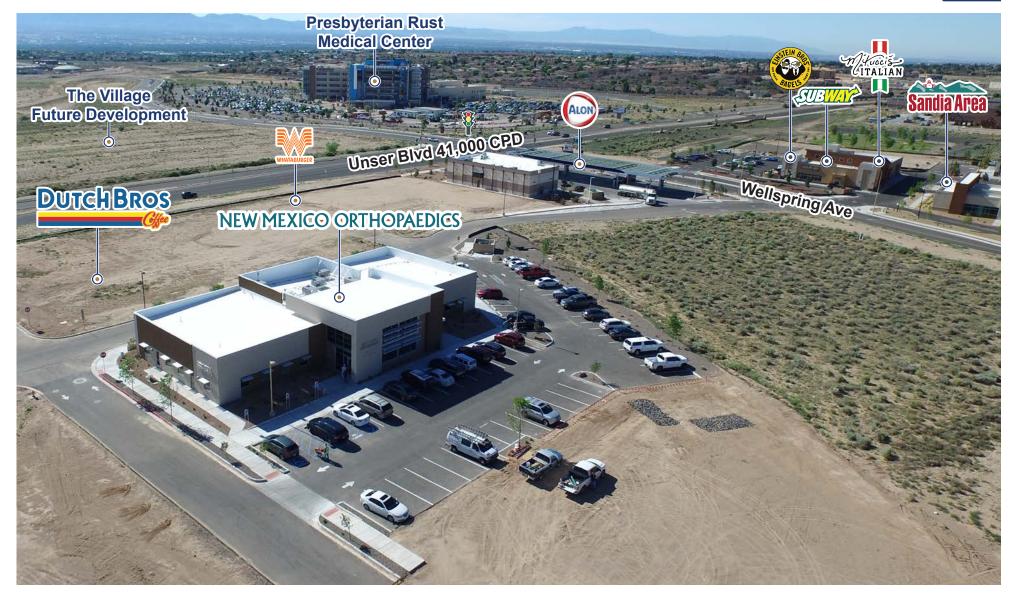

#### SCOTT THROCKMORTON, SIOR

505.855.7602

FOR SALE

SITE OVERVIEW

AREA OVERVIEW

**RECENT & FUTURE DEVELOPMENTS** 

AERIAL

UNSER BLVD & WESTSIDE DRIVE, RIO RANCHO, NM

AREA OVERVIEW

**Morning Star Senior Living** 

The Rio Grande
Gracious Retirement Living

PRESBYTERIAN RUST MEDICAL CENTER

### **ABOUT THE HOSPITAL**

First hospital in Sandoval County (population 142,000)

Employs more than 700 people at Presbyterian Rust Medical

\$245 million, 192 bed, 24/7 hospital w/ trauma center & neonatal intensive care unit

#### **EXPANDED IN 2021**

The three-story, 109,000-square-foot second Physician Office Building on the Presbyterian Rust Medical Center campus allows consolidation of existing services, as well as a new ambulatory, or outpatient, surgery center. By the end of 2022, the outpatient surgery clinic will have 45 new employees and about 100 existing Presbyterian employees.