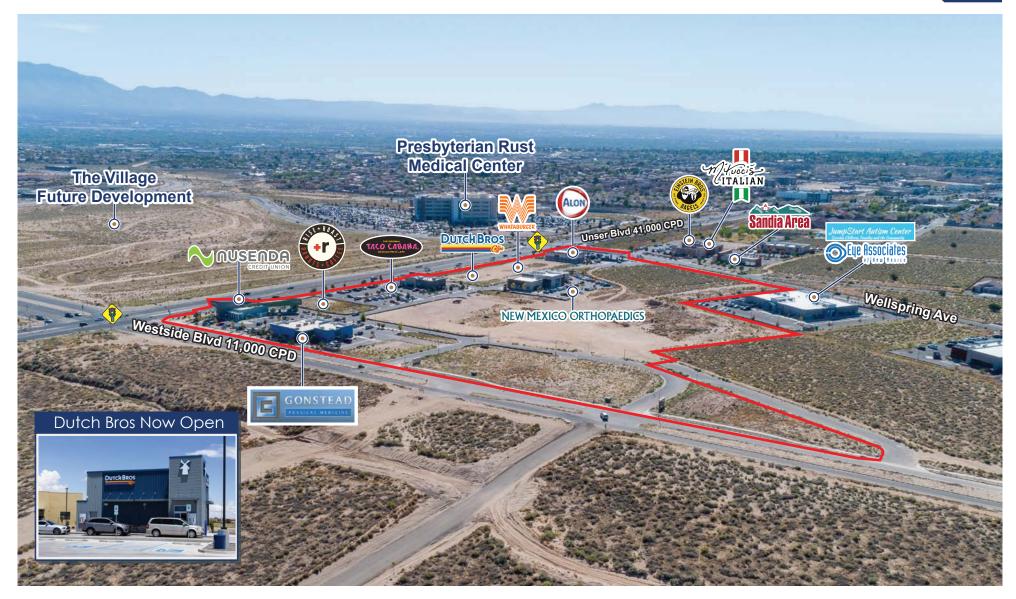

UNSER BLVD & WESTSIDE DRIVE, RIO RANCHO, NM

**))** 20.00/SF

3) 19 total acres with only 3 lots remaining .59 to 1.8 Acres )) Ideal for retail, restaurants, dental, medical & office

West Side's primary north/south arterial

Westside Blvd recently expanded

)) Best accessibility in proximity to Rust Medical

AREA OVERVIEW

**Morning Star Senior Living** 

The Rio Grande
Gracious Retirement Living

PRESBYTERIAN RUST MEDICAL CENTER