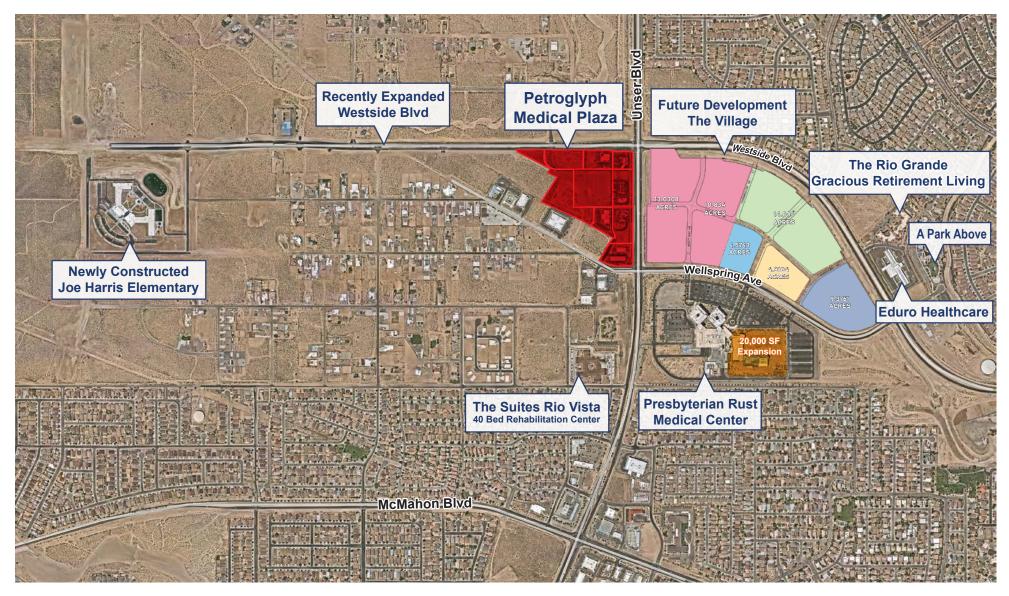

#### SCOTT THROCKMORTON, SIOR

505.855.7602

FOR SALE

SITE OVERVIEW

AREA OVERVIEW

**RECENT & FUTURE DEVELOPMENTS** 

AERIAL

UNSER BLVD & WESTSIDE DRIVE, RIO RANCHO, NM

AREA OVERVIEW

**Morning Star Senior Living** 

The Rio Grande
Gracious Retirement Living

PRESBYTERIAN RUST MEDICAL CENTER