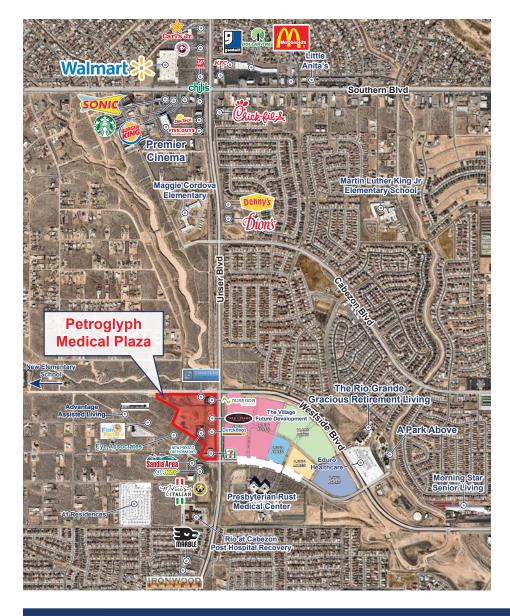

UNSER BLVD & WESTSIDE DRIVE, RIO RANCHO, NM

**))** 20.00/SF

3) 19 total acres with only 3 lots remaining .59 to 1.8 Acres )) Ideal for retail, restaurants, dental, medical & office

West Side's primary north/south arterial

Westside Blvd recently expanded

)) Best accessibility in proximity to Rust Medical

AREA OVERVIEW

**Morning Star Senior Living** 

The Rio Grande
Gracious Retirement Living

PRESBYTERIAN RUST MEDICAL CENTER