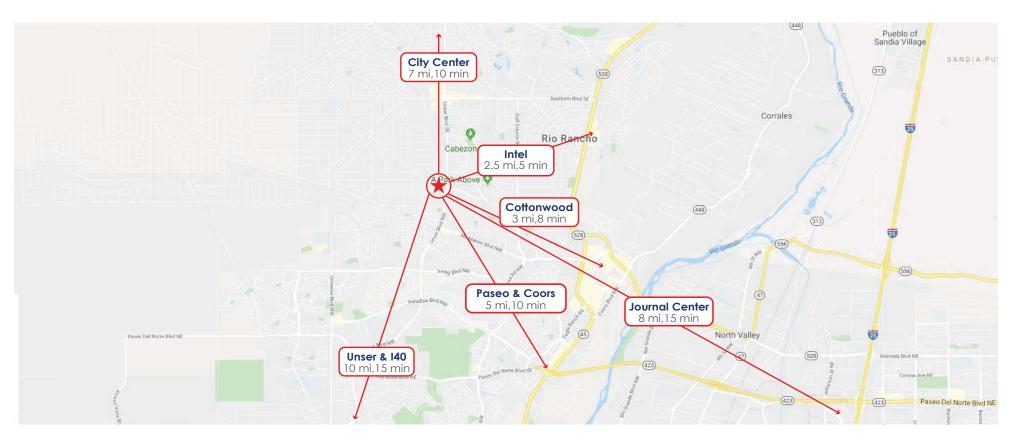

DRIVE TIME DEMOGRAPHICS

### **5 MINUTE DRIVE TIME**

Population - 60,916

**Avg HH Income - \$81,399** 

### **10 MINUTE DRIVE TIME**

**Population - 291,680** 

**Avg HH Income -** \$85,034

### **15 MINUTE DRIVE TIME**

**Population - 529,035** 

**Avg HH Income - \$79,603** 