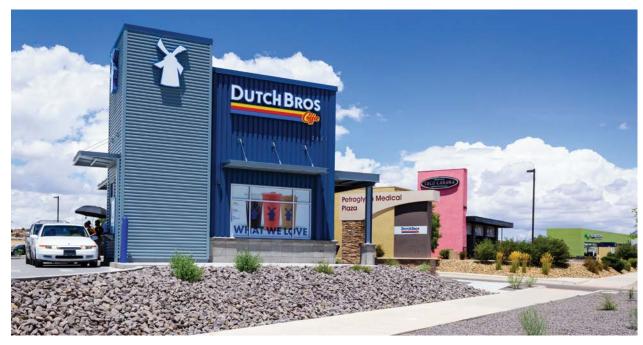

SITE PLAN / RATES

| Pricing - August 2023 |         |             | Price          | <b>Acres Sold</b> | Occupant          |
|-----------------------|---------|-------------|----------------|-------------------|-------------------|
| 1A                    | 0.5899  | \$<br>20.00 | \$513,921      |                   |                   |
| 2B/2C                 | 1.8     | \$<br>20.00 | \$1,568,160    |                   |                   |
| 3 <b>A</b>            | 0.62    | \$<br>20.00 | \$540,144      |                   |                   |
| 3B                    | 0.78    | \$<br>18.00 | Sold           | 0.78              | Gonstead          |
| 3C                    | 0.8978  | \$<br>20.00 | Sold           | 0.8978            | Nusenda           |
| 3D                    | 0.57    | \$<br>22.00 | Sold           | 0.57              | Rise N Roast      |
| 4E                    | 1.347   | \$<br>20.00 | Sold           | 1.347             | Taco Cabana       |
| 5-A-1                 | 0.8003  | \$<br>20.00 | Sold           | 0.777             | Dutch Bros Coffee |
| 5-A-2                 | 0.4495  | \$<br>20.00 | Sold           | 0.573             | Whataburger       |
| 5-A-3                 | 0.8464  | \$<br>20.00 | Sold           | 0.7688            | Whataburger       |
| 5D                    | 1.2412  | \$<br>20.00 | Sold           | 1.2412            | 7-Eleven          |
| 6-A-1-A               | 1.9865  | \$<br>12.00 | Sold           | 1.9865            | Assisted Living   |
| 7-A-1                 | 4.2548  | \$<br>14.00 | Sold           | 4.2548            | Assisted Living   |
| 7C                    | 1.9511  | \$<br>12.00 | Sold           | 1.9511            | NM Orthopaedics   |
|                       | 18.1345 |             | \$2,622,224.88 | 15.1472           |                   |