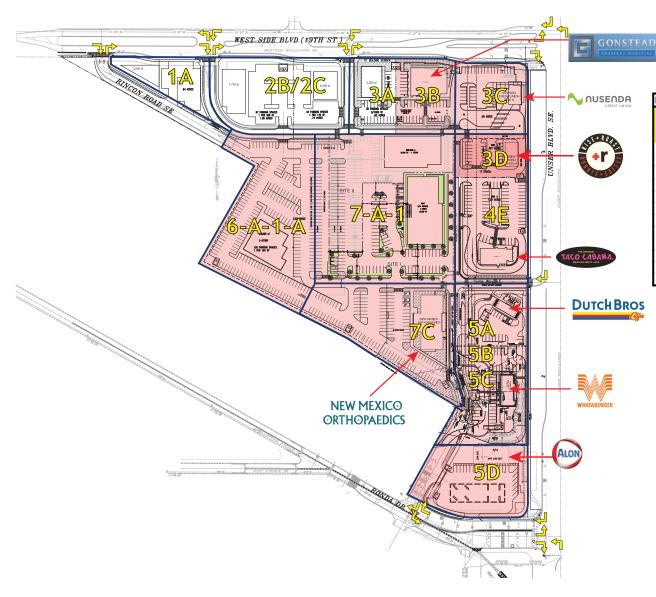

SITE PLAN / RATES

| Pricing - August 2023 |         |             | Price          | <b>Acres Sold</b> | Occupant          |
|-----------------------|---------|-------------|----------------|-------------------|-------------------|
| 1A                    | 0.5899  | \$<br>20.00 | \$513,921      |                   |                   |
| 2B/2C                 | 1.8     | \$<br>20.00 | \$1,568,160    |                   |                   |
| 3 <b>A</b>            | 0.62    | \$<br>20.00 | \$540,144      |                   |                   |
| 3B                    | 0.78    | \$<br>18.00 | Sold           | 0.78              | Gonstead          |
| 3C                    | 0.8978  | \$<br>20.00 | Sold           | 0.8978            | Nusenda           |
| 3D                    | 0.57    | \$<br>22.00 | Sold           | 0.57              | Rise N Roast      |
| 4E                    | 1.347   | \$<br>20.00 | Sold           | 1.347             | Taco Cabana       |
| 5-A-1                 | 0.8003  | \$<br>20.00 | Sold           | 0.777             | Dutch Bros Coffee |
| 5-A-2                 | 0.4495  | \$<br>20.00 | Sold           | 0.573             | Whataburger       |
| 5-A-3                 | 0.8464  | \$<br>20.00 | Sold           | 0.7688            | Whataburger       |
| 5D                    | 1.2412  | \$<br>20.00 | Sold           | 1.2412            | 7-Eleven          |
| 6-A-1-A               | 1.9865  | \$<br>12.00 | Sold           | 1.9865            | Assisted Living   |
| 7-A-1                 | 4.2548  | \$<br>14.00 | Sold           | 4.2548            | Assisted Living   |
| 7C                    | 1.9511  | \$<br>12.00 | Sold           | 1.9511            | NM Orthopaedics   |
|                       | 18.1345 |             | \$2,622,224.88 | 15.1472           |                   |