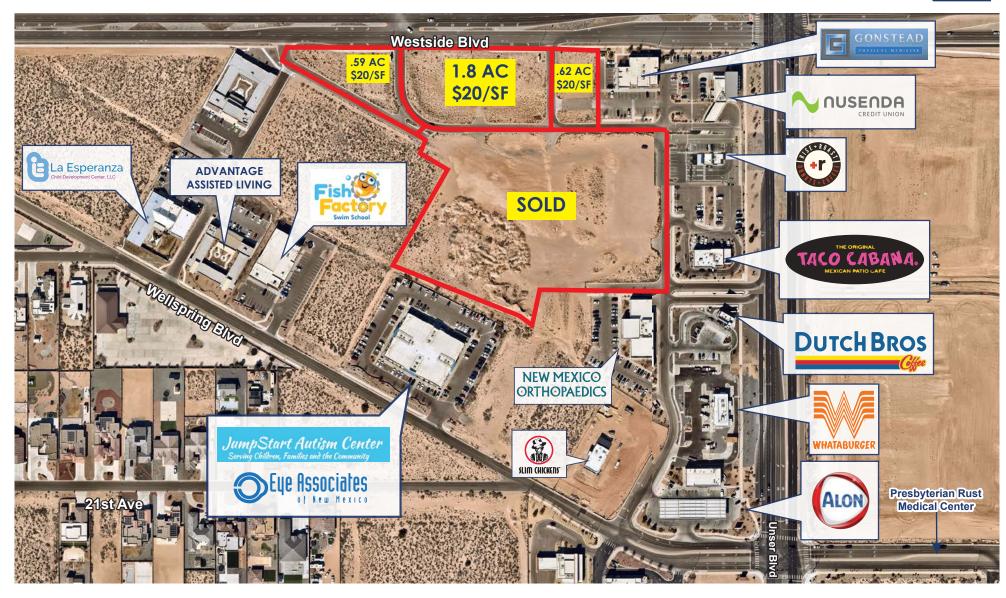

UNSER BLVD & WESTSIDE DRIVE, RIO RANCHO, NM

**))** 20.00/SF

3) 19 total acres with only 3 lots remaining .59 to 1.8 Acres )) Ideal for retail, restaurants, dental, medical & office

West Side's primary north/south arterial

Westside Blvd recently expanded

)) Best accessibility in proximity to Rust Medical

SITE PLAN / RATES

| Pricing - August 2023 |         |             | Price          | <b>Acres Sold</b> | Occupant          |
|-----------------------|---------|-------------|----------------|-------------------|-------------------|
| 1A                    | 0.5899  | \$<br>20.00 | \$513,921      |                   |                   |
| 2B/2C                 | 1.8     | \$<br>20.00 | \$1,568,160    |                   |                   |
| 3 <b>A</b>            | 0.62    | \$<br>20.00 | \$540,144      |                   |                   |
| 3B                    | 0.78    | \$<br>18.00 | Sold           | 0.78              | Gonstead          |
| 3C                    | 0.8978  | \$<br>20.00 | Sold           | 0.8978            | Nusenda           |
| 3D                    | 0.57    | \$<br>22.00 | Sold           | 0.57              | Rise N Roast      |
| 4E                    | 1.347   | \$<br>20.00 | Sold           | 1.347             | Taco Cabana       |
| 5-A-1                 | 0.8003  | \$<br>20.00 | Sold           | 0.777             | Dutch Bros Coffee |
| 5-A-2                 | 0.4495  | \$<br>20.00 | Sold           | 0.573             | Whataburger       |
| 5-A-3                 | 0.8464  | \$<br>20.00 | Sold           | 0.7688            | Whataburger       |
| 5D                    | 1.2412  | \$<br>20.00 | Sold           | 1.2412            | 7-Eleven          |
| 6-A-1-A               | 1.9865  | \$<br>12.00 | Sold           | 1.9865            | Assisted Living   |
| 7-A-1                 | 4.2548  | \$<br>14.00 | Sold           | 4.2548            | Assisted Living   |
| 7C                    | 1.9511  | \$<br>12.00 | Sold           | 1.9511            | NM Orthopaedics   |
|                       | 18.1345 |             | \$2,622,224.88 | 15.1472           |                   |