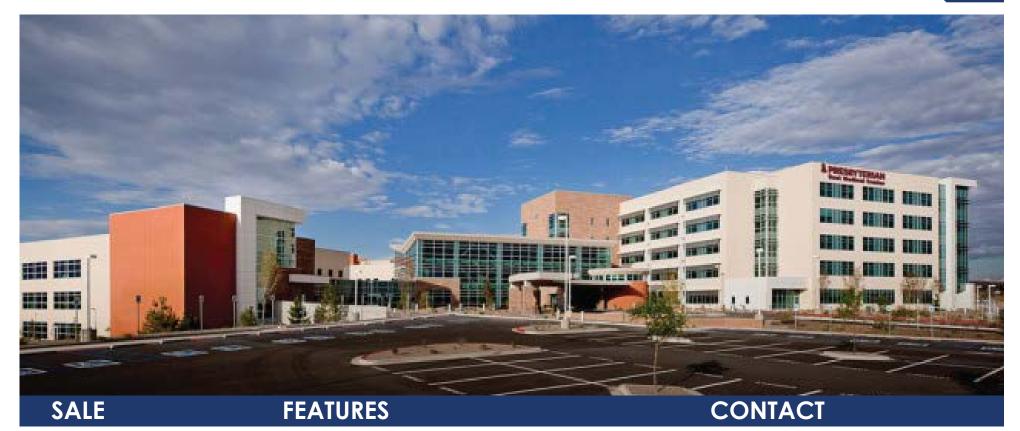

### **ABOUT THE HOSPITAL**

First hospital in Sandoval County (population 142,000)

Employs more than 700 people at Presbyterian Rust Medical

\$245 million, 192 bed, 24/7 hospital w/ trauma center & neonatal intensive care unit

Healthgrades Names Presbyterian Hospital One of America's 250 Best Hospitals

#### **EXPANDED IN 2021**

The three-story, 109,000-square-foot second Physician Office Building on the Presbyterian Rust Medical Center campus allows consolidation of existing services, as well as a new ambulatory, or outpatient, surgery center. By the end of 2022, the outpatient surgery clinic will have 45 new employees and about 100 existing Presbyterian employees.