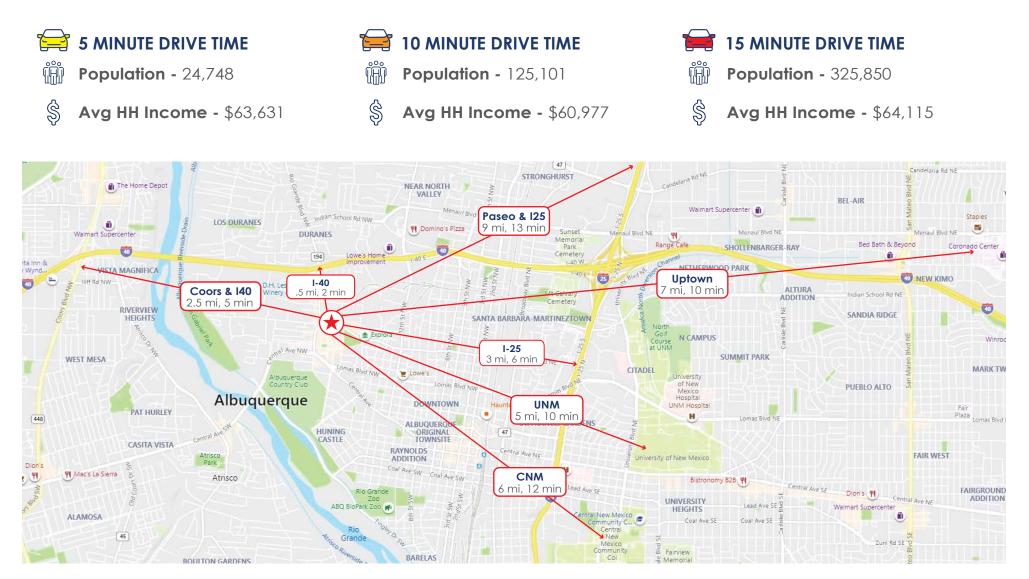

DRIVE TIME DEMOGRAPHICS

For

SUBLEASE

FOR SUBLEASE | 2011 MOUNTAIN RD NW, ALBUQUERQUE, NM 87104