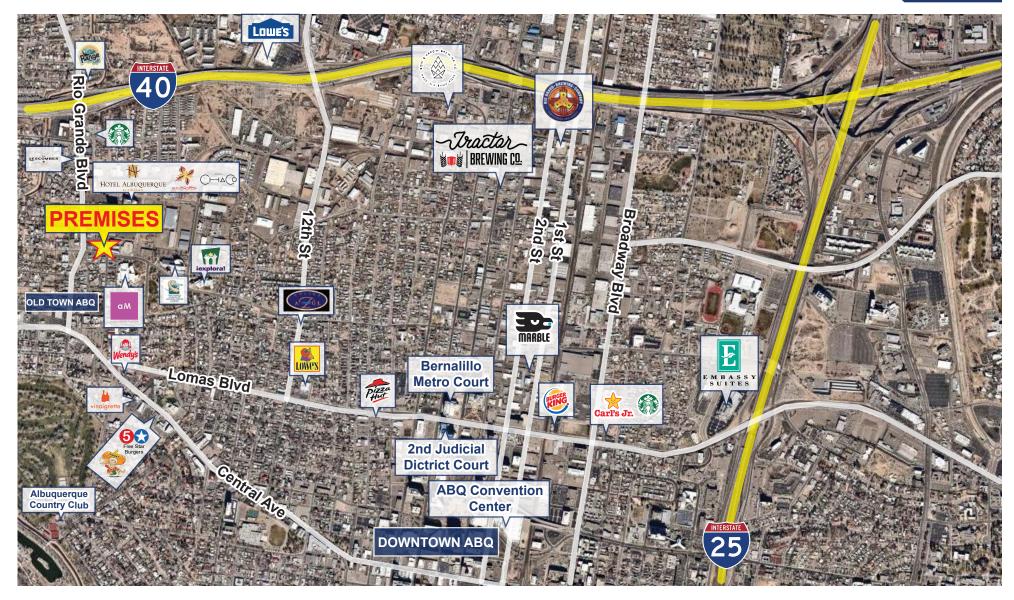

AREA AMENITIES

For

SUBLEASE

FOR SUBLEASE 2011 MOUNTAIN RD NW, ALBUQUERQUE, NM 87104

OVERVIEW AERIAL

For

SUBLEASE

FOR SUBLEASE 2011 MOUNTAIN RD NW, ALBUQUERQUE, NM 87104