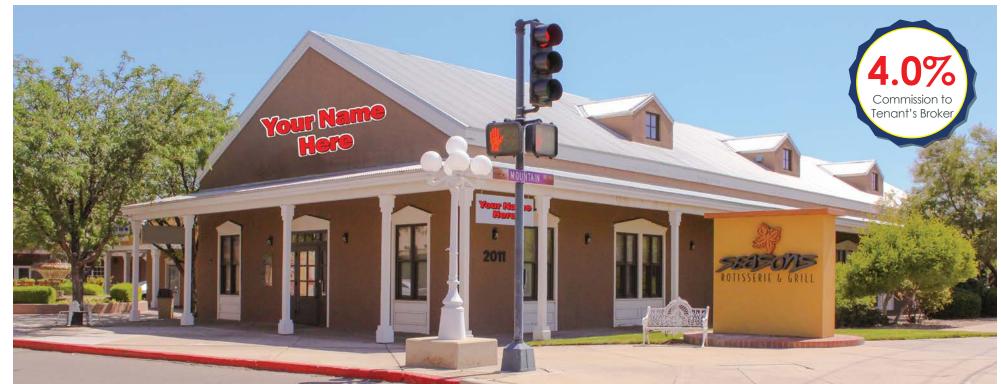

2011 MOUNTAIN RD NW, ALBUQUERQUE, NM 87104

#### Available

)) 5,183 ±RSF

**Master Lease Expires** 

July 31, 2023

- Screat Office Location In Old Town With Abundant Amenities Nearby.
- >>> Financial Institution Ready With Outside ATM Access.
- >>> Custom Interior Finishes Throughout.
- Reserved Customer Parking In Front Of Building & In Parking Garage.
- >> Convenient Access To Downtown Submarket.
- >> Zone: MX-M