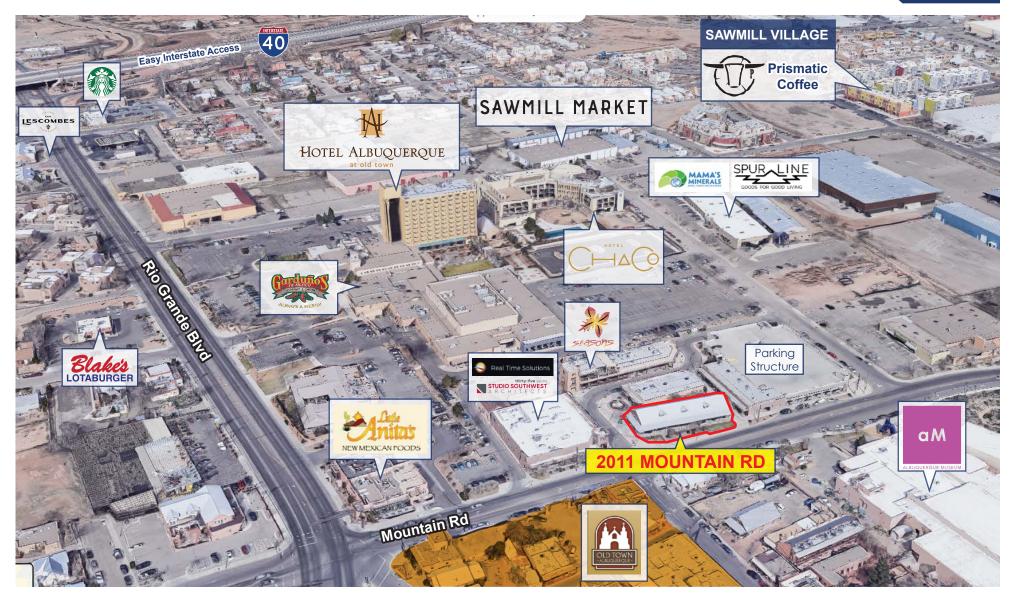

AREA AMENITIES

For

SUBLEASE

FOR SUBLEASE 2011 MOUNTAIN RD NW, ALBUQUERQUE, NM 87104

OVERVIEW AERIAL

For

SUBLEASE

FOR SUBLEASE 2011 MOUNTAIN RD NW, ALBUQUERQUE, NM 87104