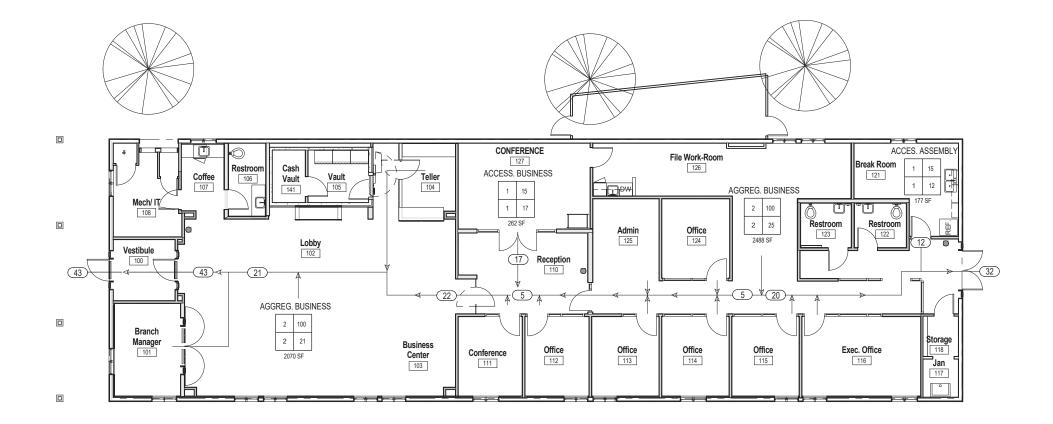

#### Available

)) 5,183 ±RSF

**Master Lease Expires** 

July 31, 2023

- Screat Office Location In Old Town With Abundant Amenities Nearby.
- >>> Financial Institution Ready With Outside ATM Access.
- >>> Custom Interior Finishes Throughout.
- Reserved Customer Parking In Front Of Building & In Parking Garage.
- >> Convenient Access To Downtown Submarket.
- >> Zone: MX-M